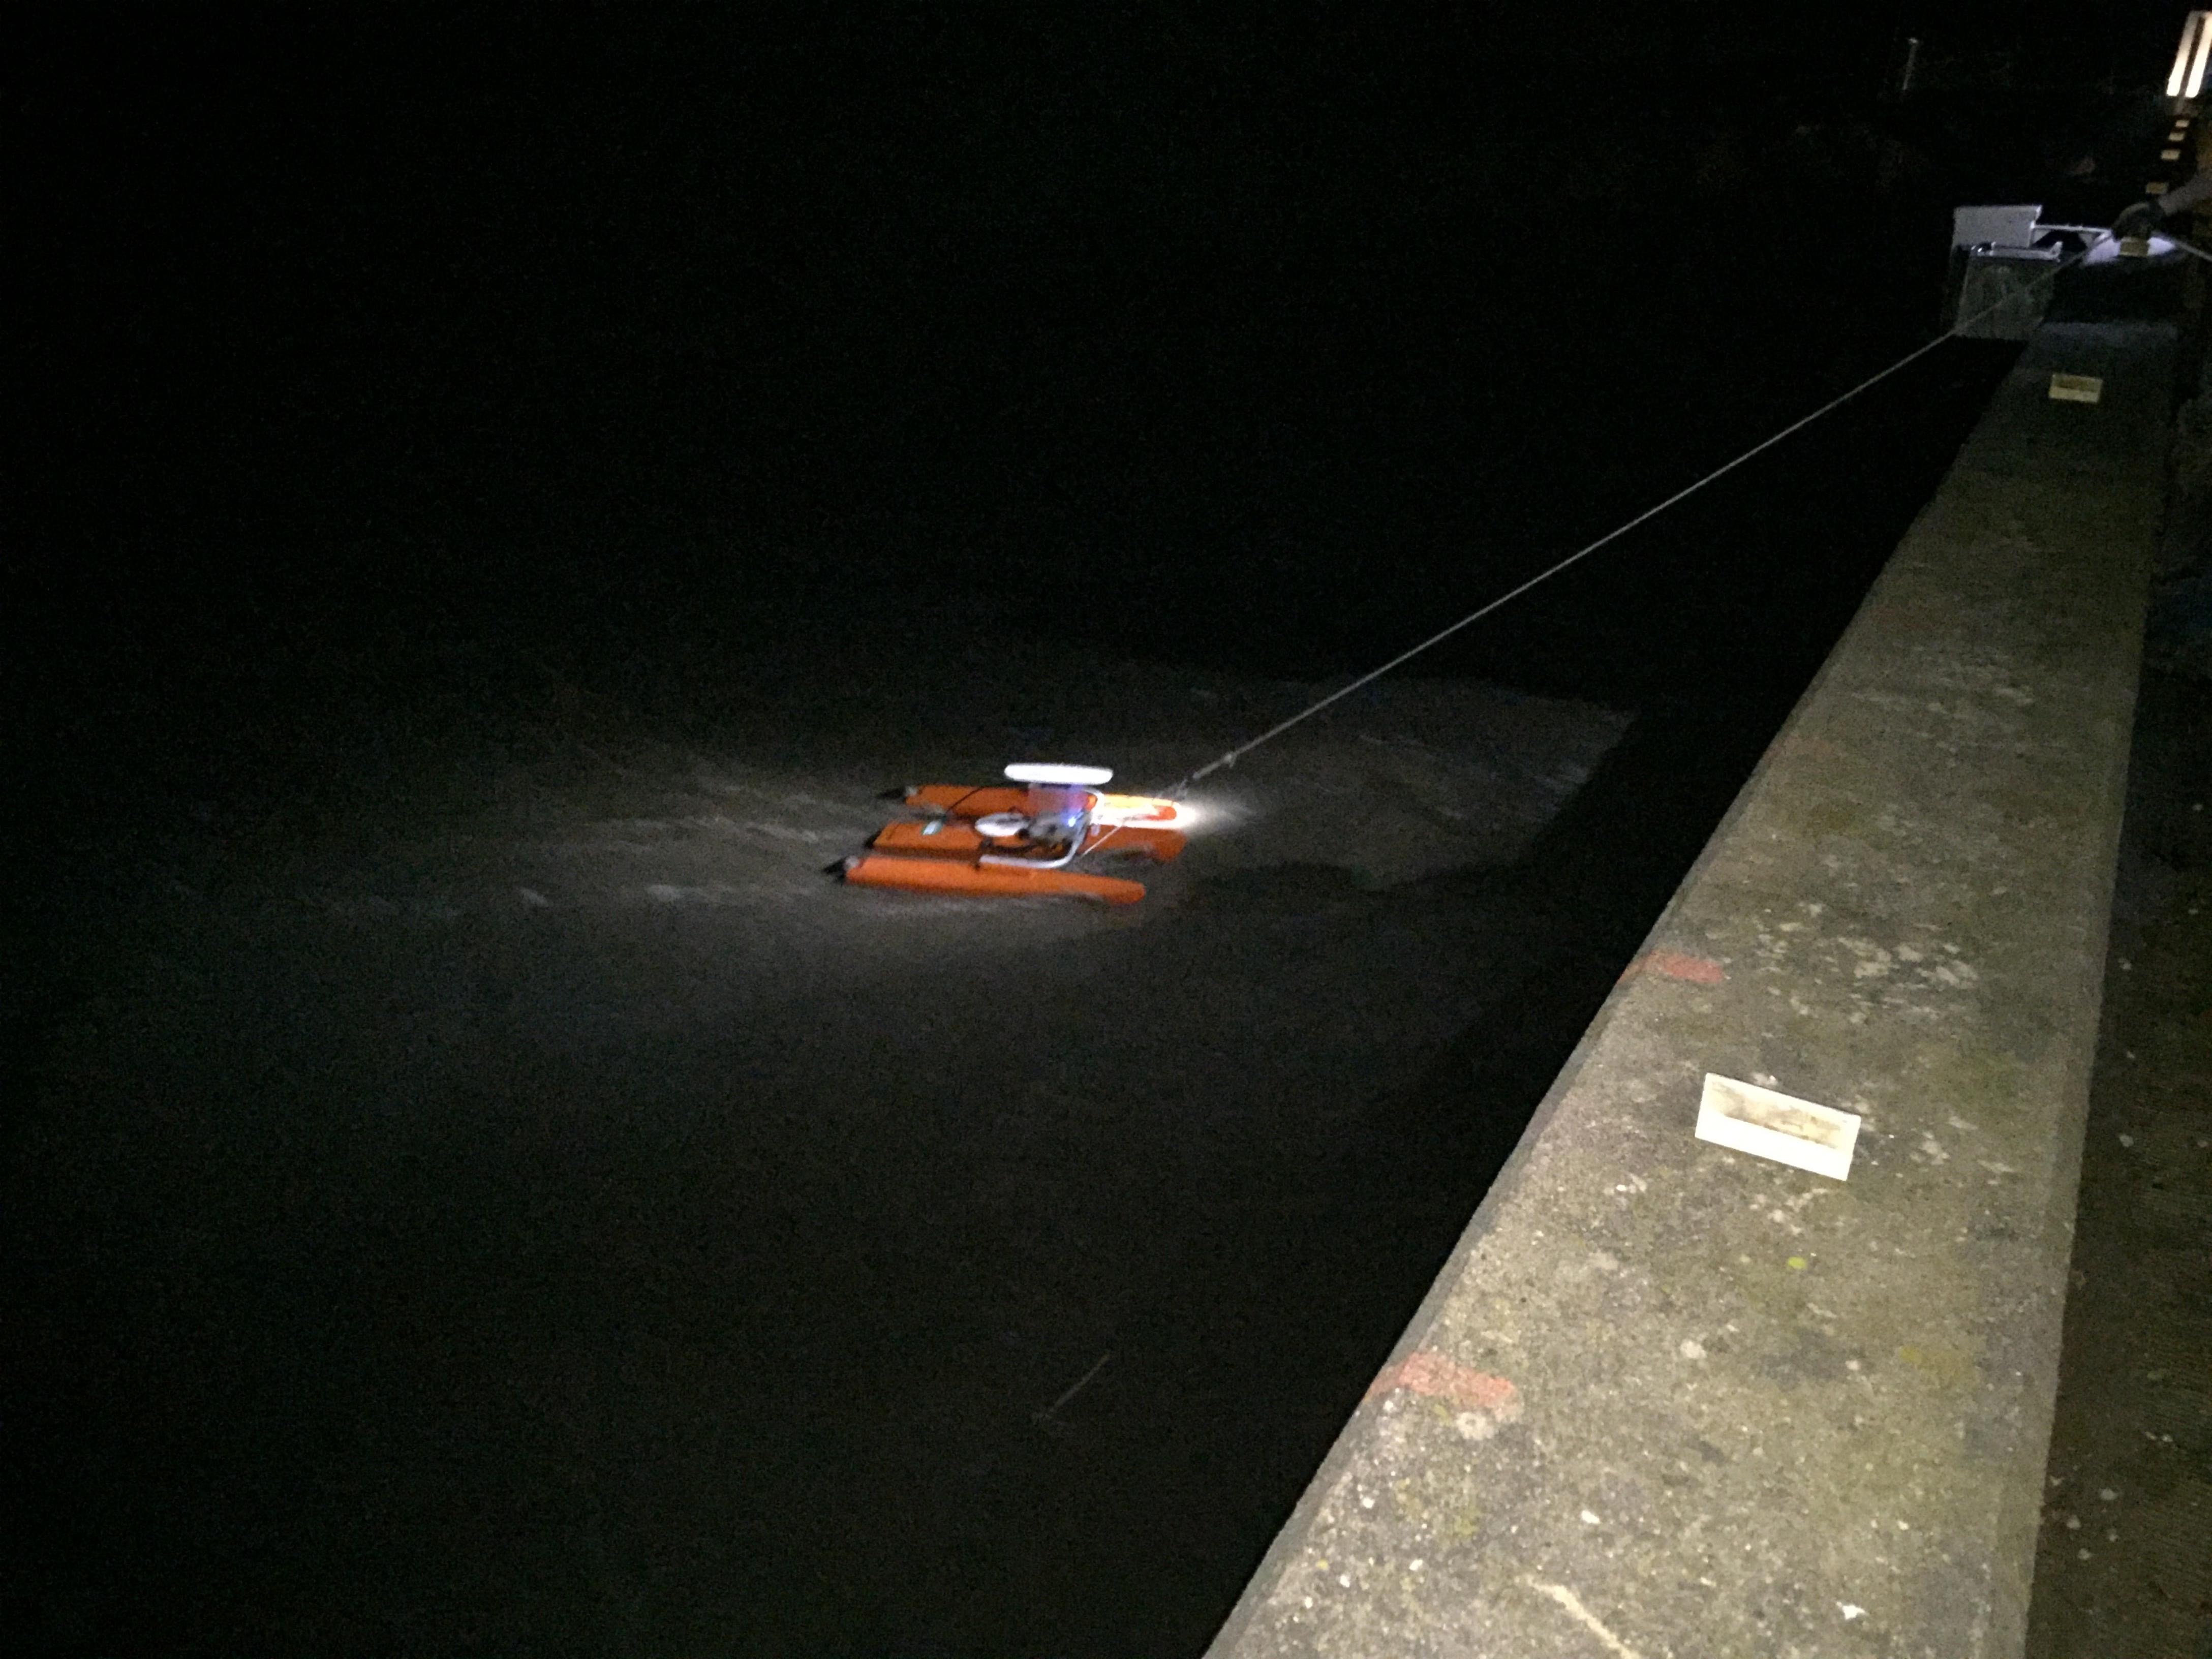

The quality data provided by USGS is valuable to NWS to improve forecasting and issuance of flood warnings in the Papio watershed and to the District for operation and monitoring of the Papio flood control systems. Each year the USGS works to record high flows and provide the District and its partners improved data for rating curves (flow vs. stage) at each site. Attached are photos of the USGS gathering data at the Kennard site during a large rain event in August. The NWS, USGS and the District continue to discuss upgrades to the system to better serve the agencies using the data as well as working to make the information more readily available to the public. In 2015, the updates included the server and software. In 2016, six sites were updated with equipment for satellite transmission to phase out the older radio transmission equipment.