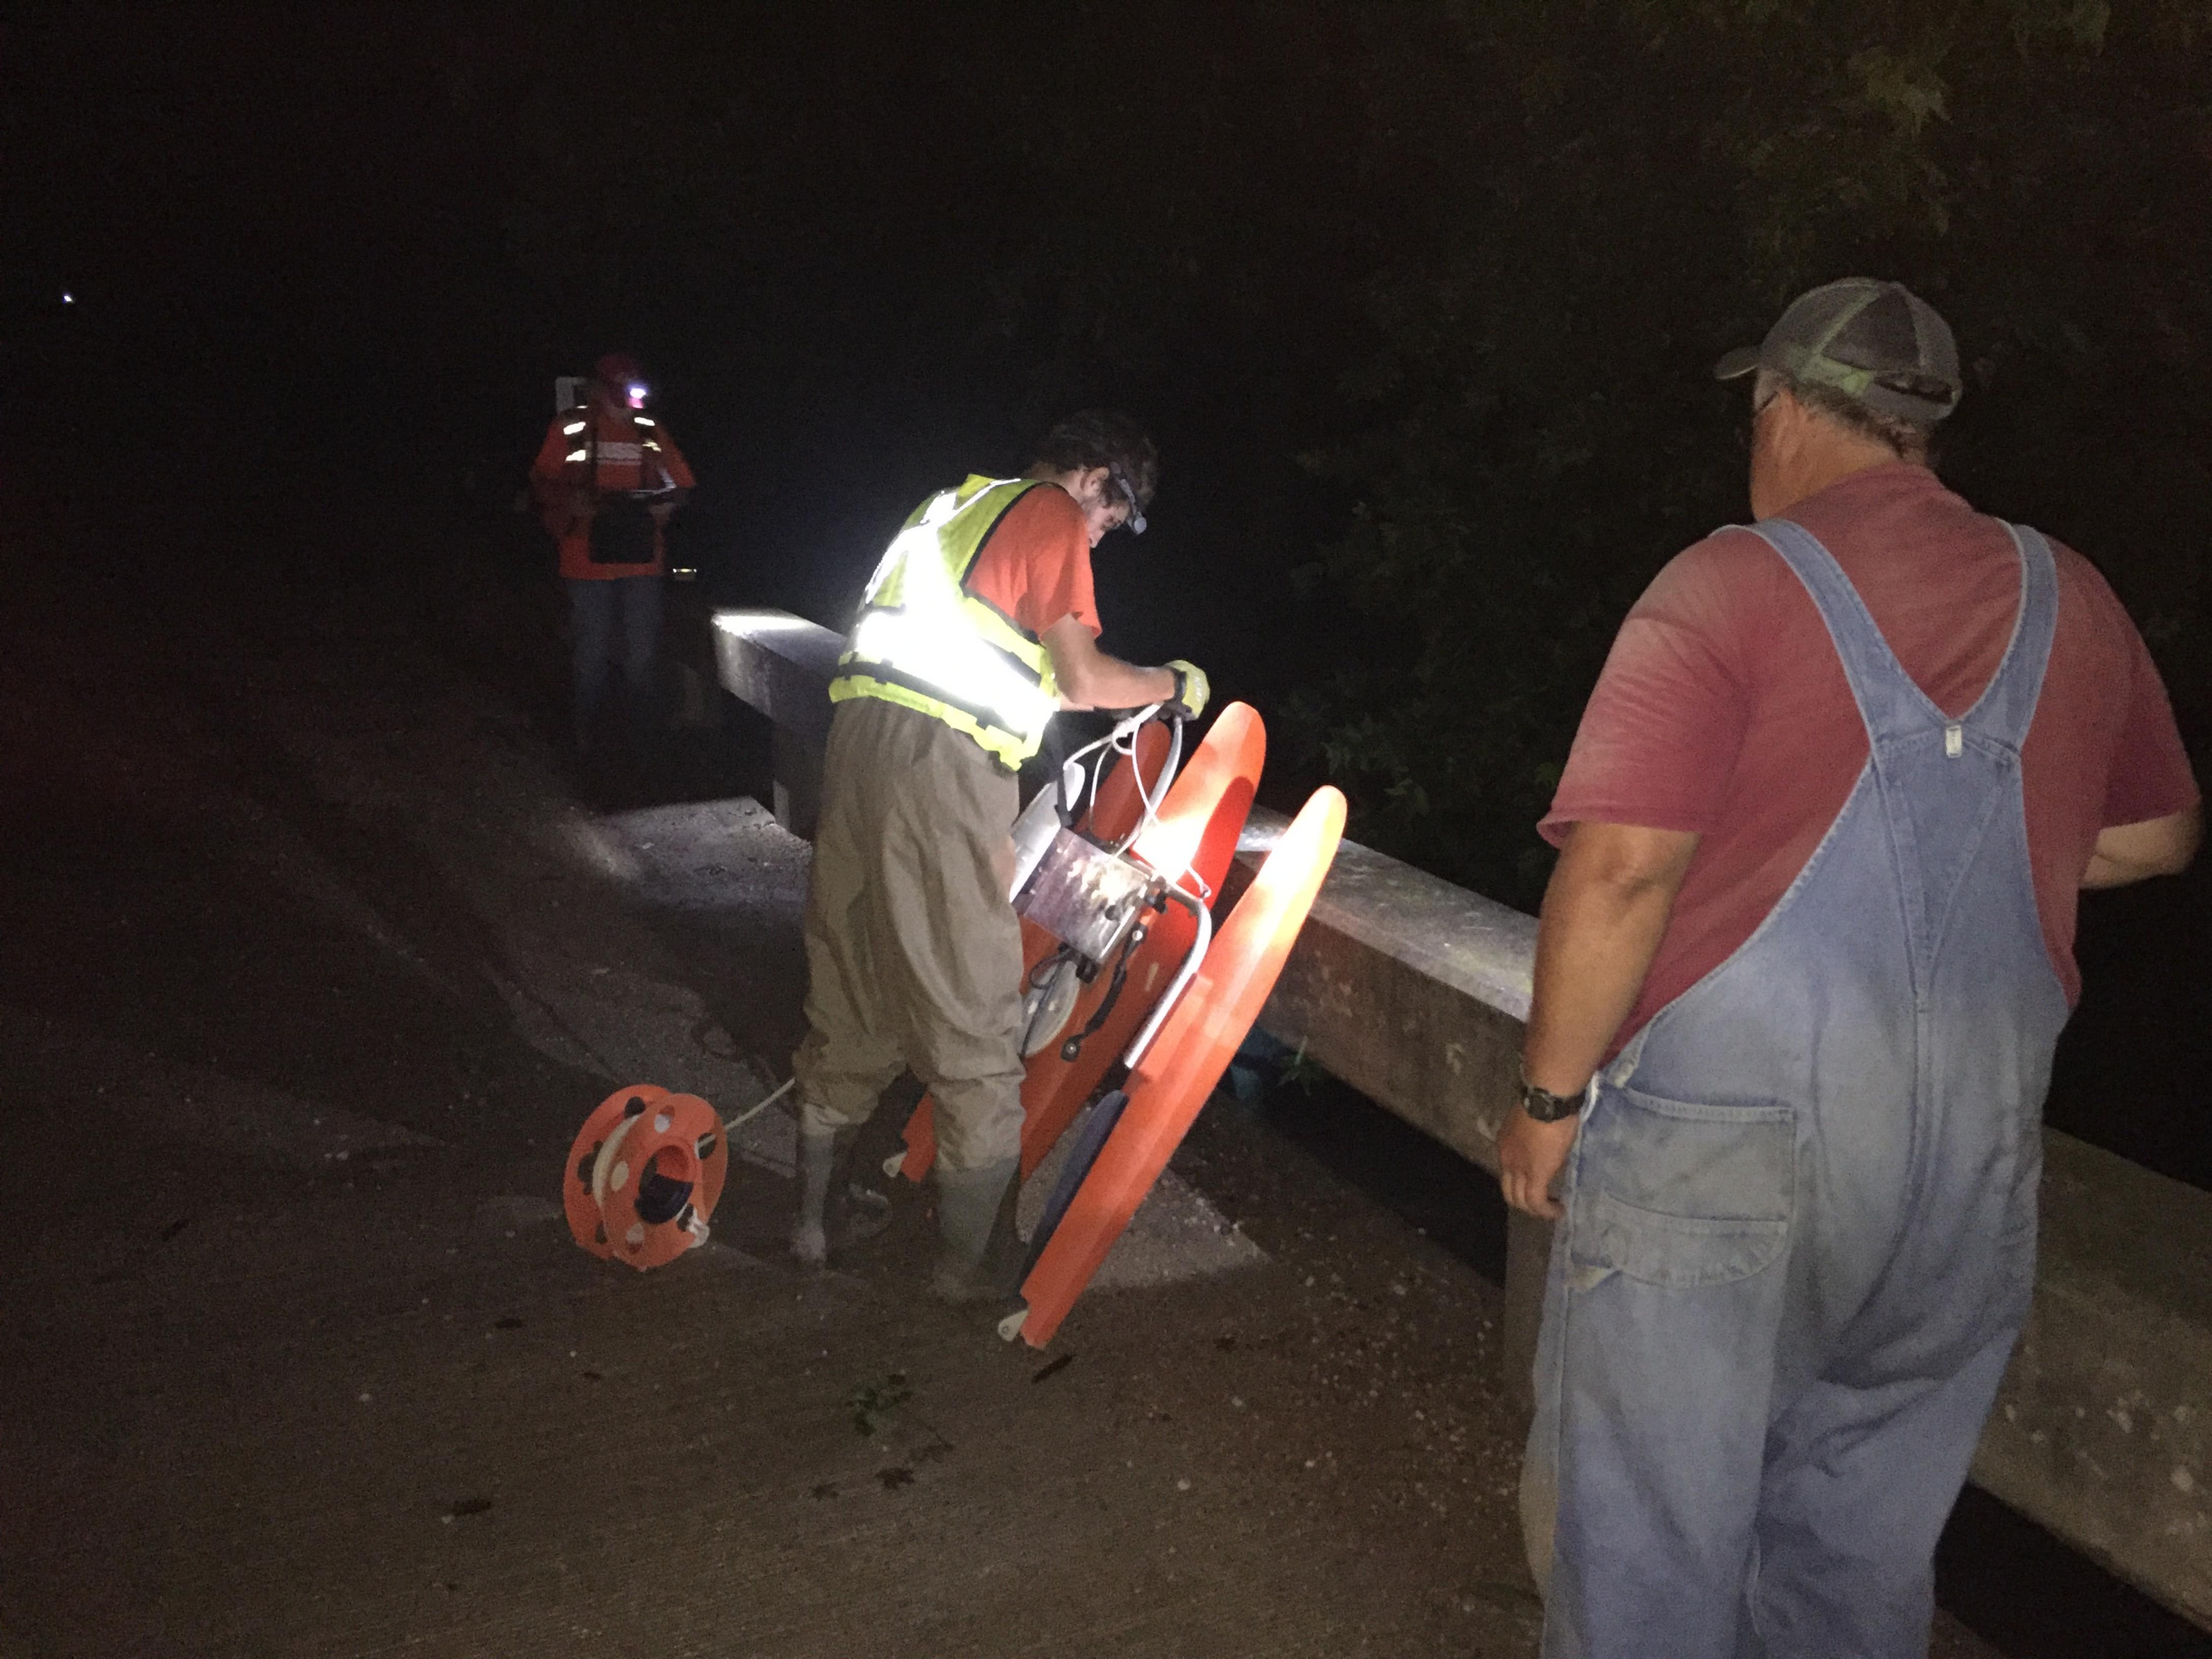

The quality data provided by USGS is valuable to NWS to improve forecasting and issuance of flood warnings in the Papio watershed and to the District for operation and monitoring of the Papio flood control systems. Each year the USGS works to record high flows and provide the District and its partners improved data for rating curves (flow vs. stage) at each site. Attached are photos of the USGS gathering data at the Kennard site during a large rain event in August. The NWS, USGS and the District continue to discuss upgrades to the system to better serve the agencies using the data as well as working to make the information more readily available to the public. In 2015, the updates included the server and software. In 2016, six sites were updated with equipment for satellite transmission to phase out the older radio transmission equipment.