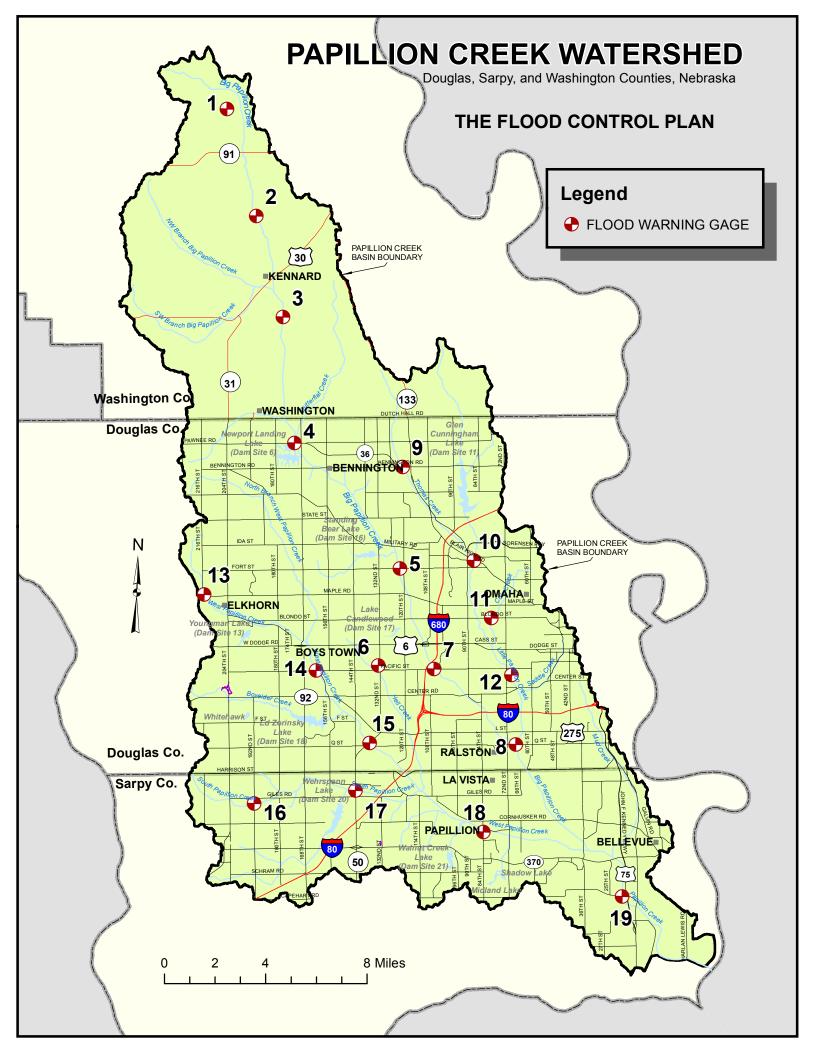

In 1993, the District worked with the US Army Corps of Engineers (USACE) to install a flood warning system for the Papillion Creek Watershed. The system was upgraded in 2012, and consists of 22 gage stations. Five stations report rain data and the remaining 17 stations report rain and stream stage data. The attached map shows the location of the gages. The data is reported real time and is available to the public through the National Weather Service (NWS) and USGS web sites. The address of the NWS website is <a href="http://water.weather.gov//ahps2/index.php?wfo=oax">http://water.weather.gov//ahps2/index.php?wfo=oax</a>. An agreement is in place with Douglas County, Sarpy County, Washington County and the City of Omaha to share the cost of the system.