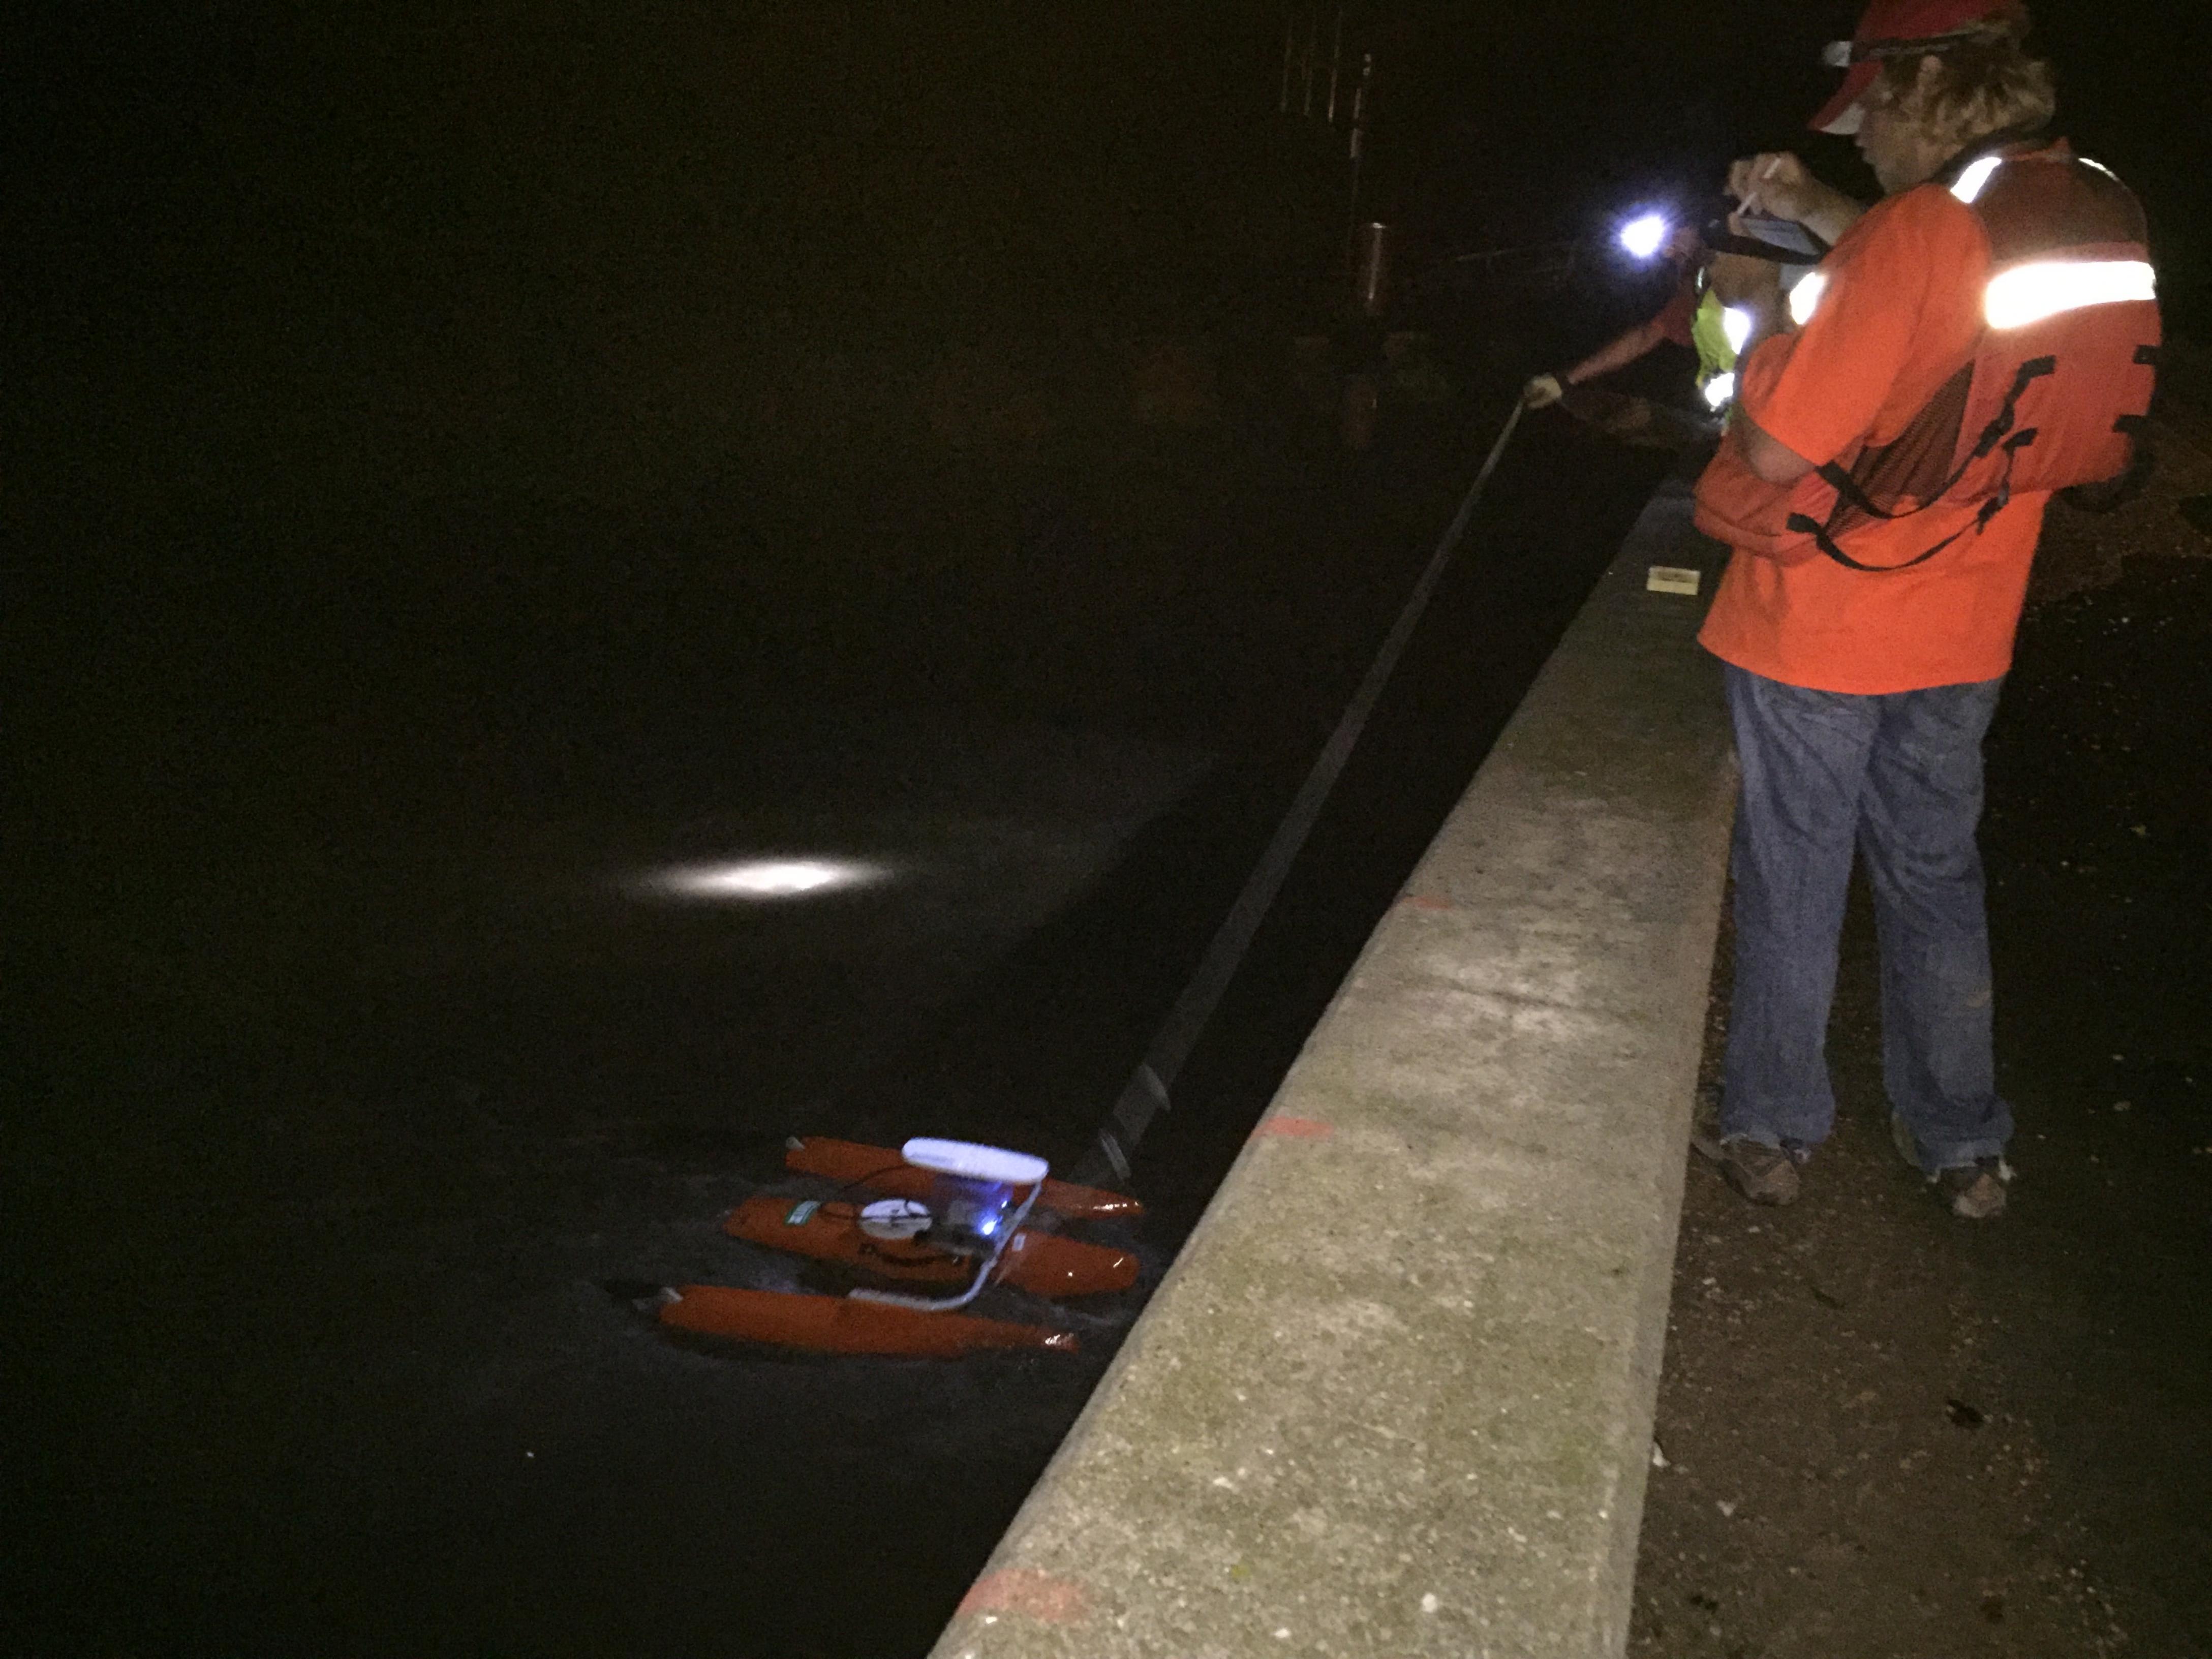

The quality data provided by USGS is valuable to NWS to improve forecasting and issuance of flood warnings in the Papio watershed and to the District for operation and monitoring of the Papio flood control systems. Each year the USGS works to record high flows and provide the District and its partners improved data for rating curves (flow vs. stage) at each site. Attached are photos of the USGS gathering data at the Kennard site during a large rain event in August. The NWS, USGS and the District continue to discuss upgrades to the system to better serve the agencies using the data as well as working to make the information more readily available to the public. In 2015, the updates included the server and software. In 2016, six sites were updated with equipment for satellite transmission to phase out the older radio transmission equipment.