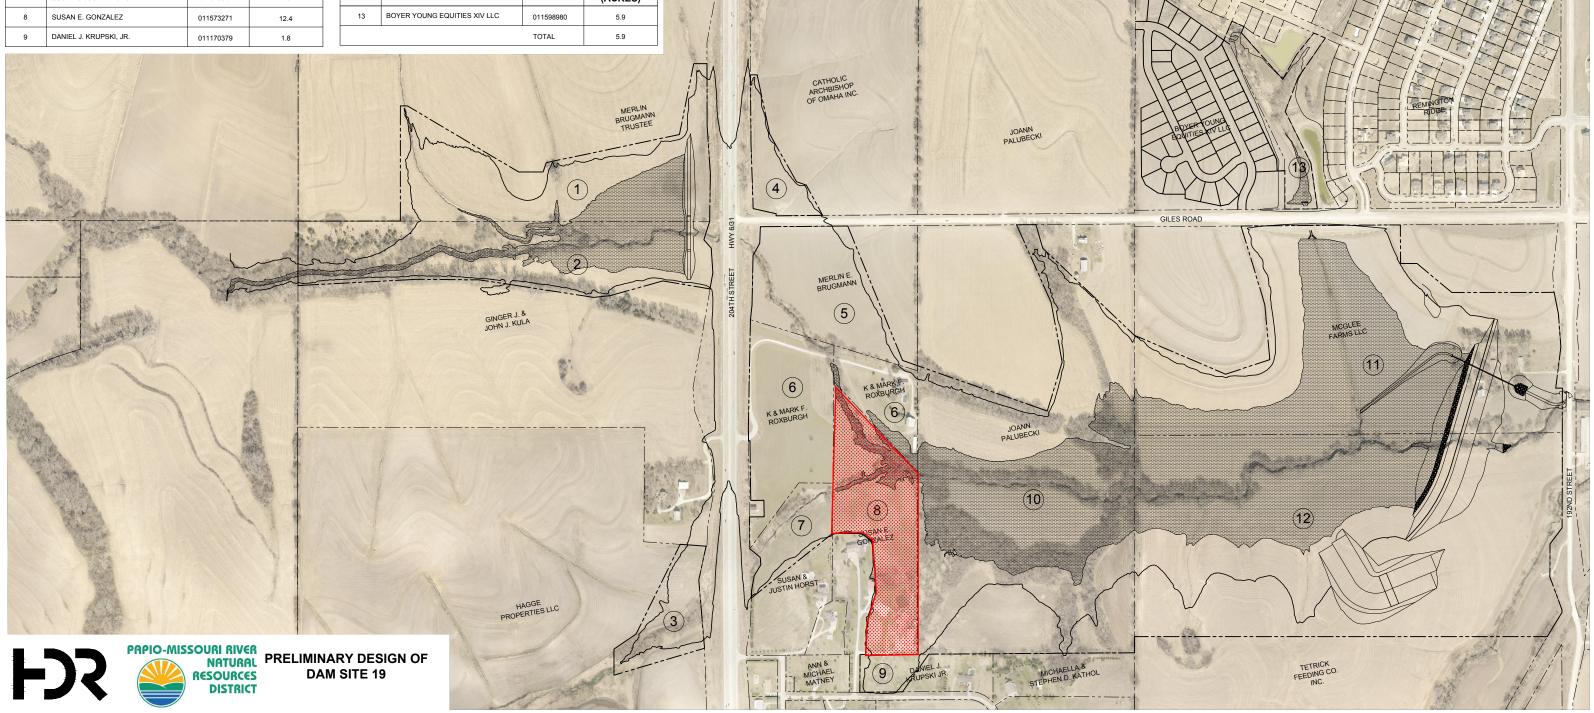

Project

The owner of land identified as necessary for the District's Papio Dam Site 19 project approached the District seeking a purchase agreement for the property. The District commissioned an appraisal of the 12.49-acre residential parcel identified as Tract 8 on the attached map. The District's appraisal valued the property at \$490,000. Ms. Gonzalez presented the District with an alternate appraisal showing the property valued \$202,000 higher than the appraisal commissioned by the District. Ms. Gonzalez has agreed to split the difference between the valuations in the two appraisals

Recommendation that the General Manager be authorized to execute a purchase agreement providing for the purchase by the District from Susan E. Gonzalez, Trustee of the Susan E. Gonzalez Trust Agreement, the property located at 20202 Lindale Drive in Sarpy County, Nebraska for the purchase price of \$591,000, and that Account 02-01-571-4430 be allowed to exceed 110% up to a maximum amount of \$1,100,000 subject to changes deemed necessary by the General Manager and approval as to form by District Legal Counsel.

| PROPOSED PROPERTY ACQUISITIONS |                                    |                         |                        |  |  |
|--------------------------------|------------------------------------|-------------------------|------------------------|--|--|
| TRACT                          | OWNER                              | PARCEL ID               | ACQUISITION<br>(ACRES) |  |  |
| 1                              | MERLIN BRUGMAN TRUSTEE             | 010407839               | 21.3                   |  |  |
| 2                              | GINGER J. & JOHN J. KULA           | 011133376               | 22.4                   |  |  |
| 3                              | HAGGE PROPERTIES LLC               | 010407677               | 5.3                    |  |  |
| 4                              | CATHOLIC ARCHBISHOP OF OMAHA, INC. | 010410775               | 3.6                    |  |  |
| 5                              | MERLIN E. BRUGMAN                  | 010393595               | 11.7                   |  |  |
| 6                              | K & MARK F. ROXBURGH               | 011576563/<br>011573270 | 16.8                   |  |  |
| 7                              | SUSAN & JUSTIN HORST               | 011576562               | 4.3                    |  |  |
| 8                              | SUSAN E. GONZALEZ                  | 011573271               | 12.4                   |  |  |
| 9                              | DANIEL J. KRUPSKI, JR.             | 011170379               | 1.8                    |  |  |
|                                |                                    |                         |                        |  |  |

| PROPOSED PROPERTY ACQUISITIONS |                          |           |                     |  |  |
|--------------------------------|--------------------------|-----------|---------------------|--|--|
| TRACT                          | OWNER                    | PARCEL ID | ACQUISITION (ACRES) |  |  |
| 10                             | JOANN PALUBECKI          | 010393587 | 55.9                |  |  |
| 11                             | MCGLEE FARMS LLC         | 010393579 | 53.1                |  |  |
| 12                             | TETRICK FEEDING CO. INC. | 010393501 | 72.8                |  |  |
|                                |                          | TOTAL     | 281.4               |  |  |

| PROPOSED PROPERTY EASEMENTS |                              |           |                     |  |  |  |
|-----------------------------|------------------------------|-----------|---------------------|--|--|--|
| TRACT                       | OWNER                        | PARCEL ID | EASEMENT<br>(ACRES) |  |  |  |
| 13                          | BOYER YOUNG EQUITIES XIV LLC | 011598980 | 5.9                 |  |  |  |
|                             |                              | TOTAL     | 5.9                 |  |  |  |