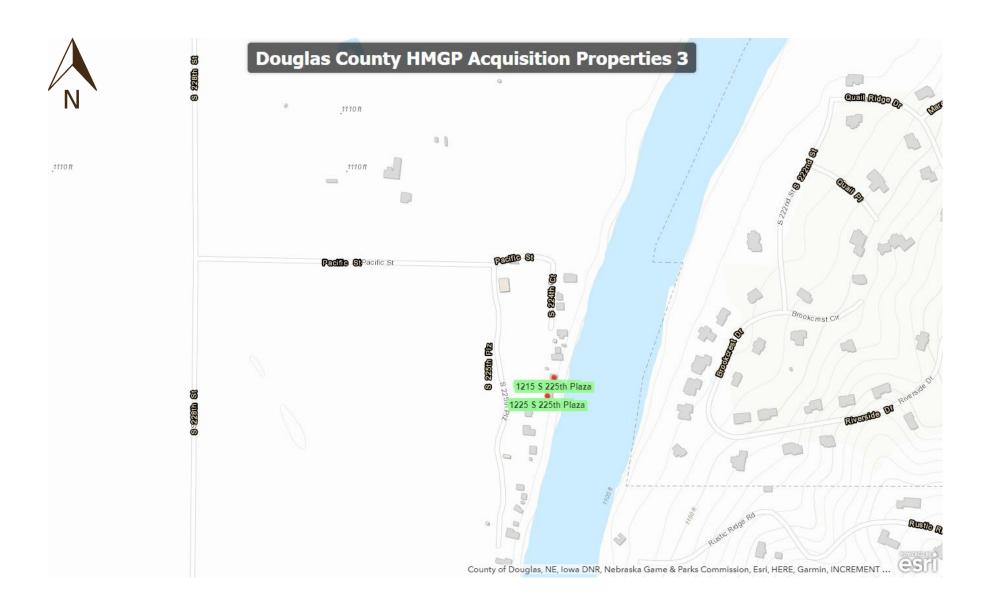

ID

| Number | Address             |
|--------|---------------------|
|        | 24142 Crown Point   |
| 3      | Ave                 |
| 4      | 24222 Bauman Ave    |
| 8      | 24116 Curtis Ave    |
| 9      | 6320 Riverside Dr   |
| 10     | 5907 N 242nd St     |
| 12     | 6567 N 242nd St     |
|        | 24132 Crown Point   |
| 13     | Ave                 |
| 15     | 24114 King Lake Rd  |
| 16     | 5606 N 243rd St     |
| 17     | 24517 Vernon Ave    |
| 21     | 24620 Redick Ave    |
| 25     | 24521 Curtis Ave    |
| 26     | 24253 King Lake Rd  |
|        | 24650 King Lakeside |
| 29     | Dr                  |
| 30     | 24509 Laurel Ave    |
| 31     | 24637 Camellia Ave  |
| 33     | 5910 N 246th St     |
|        | 24475 Crown Point   |
| 34     | Ave                 |
|        | 24465 Crown Point   |
| 35     | Ave                 |
| 36     | 24646 Martin Ave    |
| 37     | 24638 Redick Ave    |
| 39     | 24647 Martin Ave    |