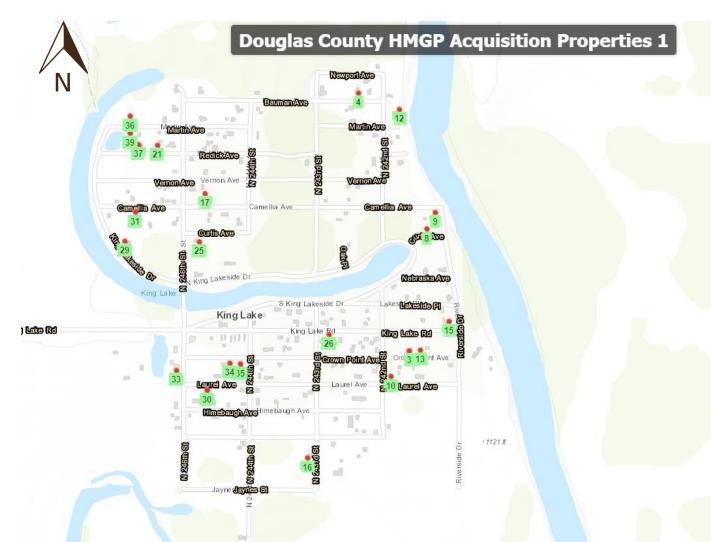

ID

| Number | Address             |
|--------|---------------------|
|        | 24142 Crown Point   |
| 3      | Ave                 |
| 4      | 24222 Bauman Ave    |
| 8      | 24116 Curtis Ave    |
| 9      | 6320 Riverside Dr   |
| 10     | 5907 N 242nd St     |
| 12     | 6567 N 242nd St     |
|        | 24132 Crown Point   |
| 13     | Ave                 |
| 15     | 24114 King Lake Rd  |
| 16     | 5606 N 243rd St     |
| 17     | 24517 Vernon Ave    |
| 21     | 24620 Redick Ave    |
| 25     | 24521 Curtis Ave    |
| 26     | 24253 King Lake Rd  |
|        | 24650 King Lakeside |
| 29     | Dr                  |
| 30     | 24509 Laurel Ave    |
| 31     | 24637 Camellia Ave  |
| 33     | 5910 N 246th St     |
|        | 24475 Crown Point   |
| 34     | Ave                 |
|        | 24465 Crown Point   |
| 35     | Ave                 |
| 36     | 24646 Martin Ave    |
| 37     | 24638 Redick Ave    |
| 39     | 24647 Martin Ave    |