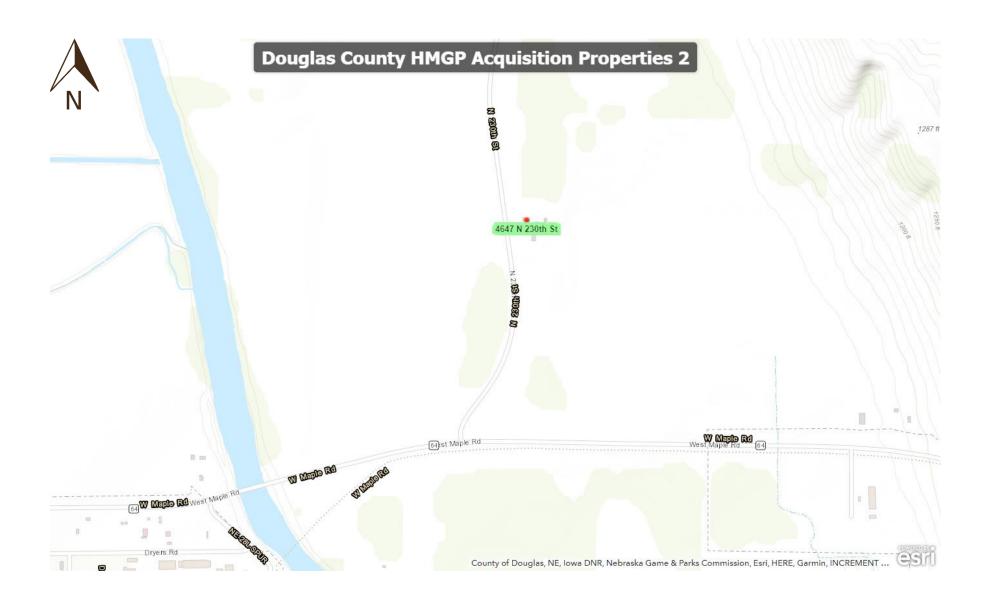

ID

| Number | Address             |
|--------|---------------------|
|        | 24142 Crown Point   |
| 3      | Ave                 |
| 4      | 24222 Bauman Ave    |
| 8      | 24116 Curtis Ave    |
| 9      | 6320 Riverside Dr   |
| 10     | 5907 N 242nd St     |
| 12     | 6567 N 242nd St     |
|        | 24132 Crown Point   |
| 13     | Ave                 |
| 15     | 24114 King Lake Rd  |
| 16     | 5606 N 243rd St     |
| 17     | 24517 Vernon Ave    |
| 21     | 24620 Redick Ave    |
| 25     | 24521 Curtis Ave    |
| 26     | 24253 King Lake Rd  |
|        | 24650 King Lakeside |
| 29     | Dr                  |
| 30     | 24509 Laurel Ave    |
| 31     | 24637 Camellia Ave  |
| 33     | 5910 N 246th St     |
|        | 24475 Crown Point   |
| 34     | Ave                 |
|        | 24465 Crown Point   |
| 35     | Ave                 |
| 36     | 24646 Martin Ave    |
| 37     | 24638 Redick Ave    |
| 39     | 24647 Martin Ave    |