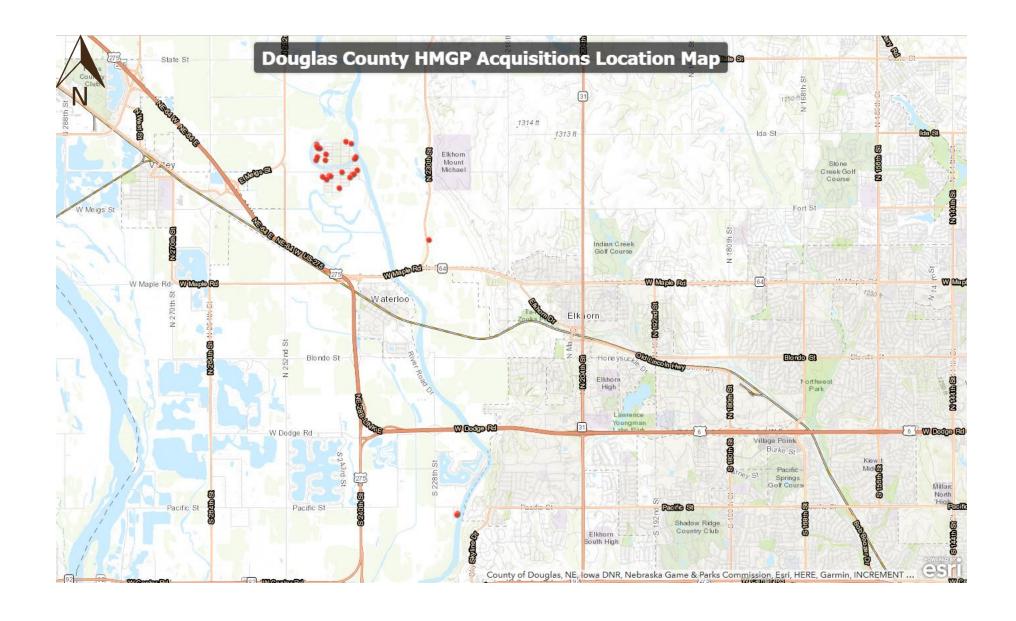

ID

| Number | Address             |
|--------|---------------------|
|        | 24142 Crown Point   |
| 3      | Ave                 |
| 4      | 24222 Bauman Ave    |
| 8      | 24116 Curtis Ave    |
| 9      | 6320 Riverside Dr   |
| 10     | 5907 N 242nd St     |
| 12     | 6567 N 242nd St     |
|        | 24132 Crown Point   |
| 13     | Ave                 |
| 15     | 24114 King Lake Rd  |
| 16     | 5606 N 243rd St     |
| 17     | 24517 Vernon Ave    |
| 21     | 24620 Redick Ave    |
| 25     | 24521 Curtis Ave    |
| 26     | 24253 King Lake Rd  |
|        | 24650 King Lakeside |
| 29     | Dr                  |
| 30     | 24509 Laurel Ave    |
| 31     | 24637 Camellia Ave  |
| 33     | 5910 N 246th St     |
|        | 24475 Crown Point   |
| 34     | Ave                 |
|        | 24465 Crown Point   |
| 35     | Ave                 |
| 36     | 24646 Martin Ave    |
| 37     | 24638 Redick Ave    |
| 39     | 24647 Martin Ave    |