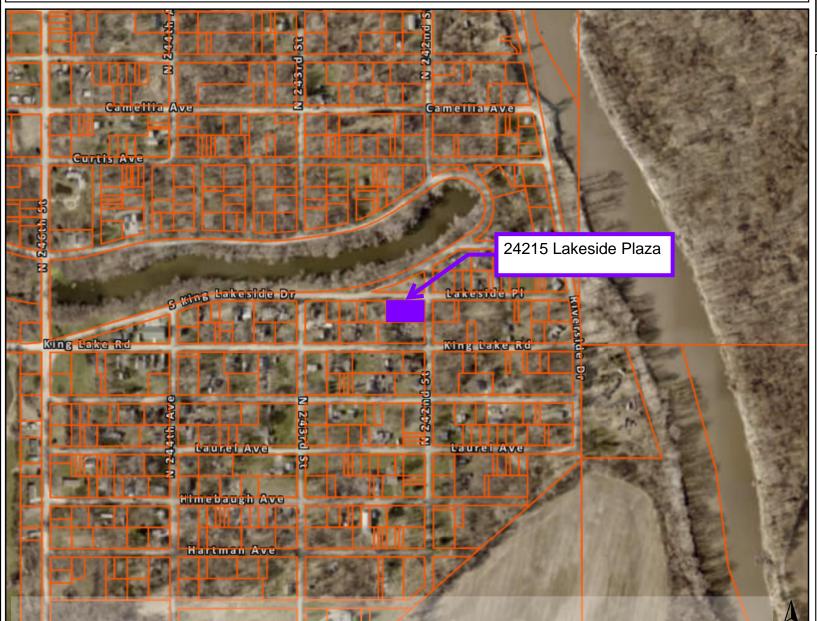

## 24215 Lakeside Plaza

#### Legend

Parcels

**Property Lines** 

0 500 1000

Please contact Douglas County GIS for map questions (gis@douglascounty-ne.gov)

Printed from dogis.org: 10/07/2021 13:25:09

This map is a user generated static output from an Internet mapping site and is for reference only. Data on this map may or may not be accurate, current, or otherwise reliable. It is for informational purposes only, and may not be suitable for legal, engineering, or surveying purposes. Do NOT use property lines from this website for plan submissions.