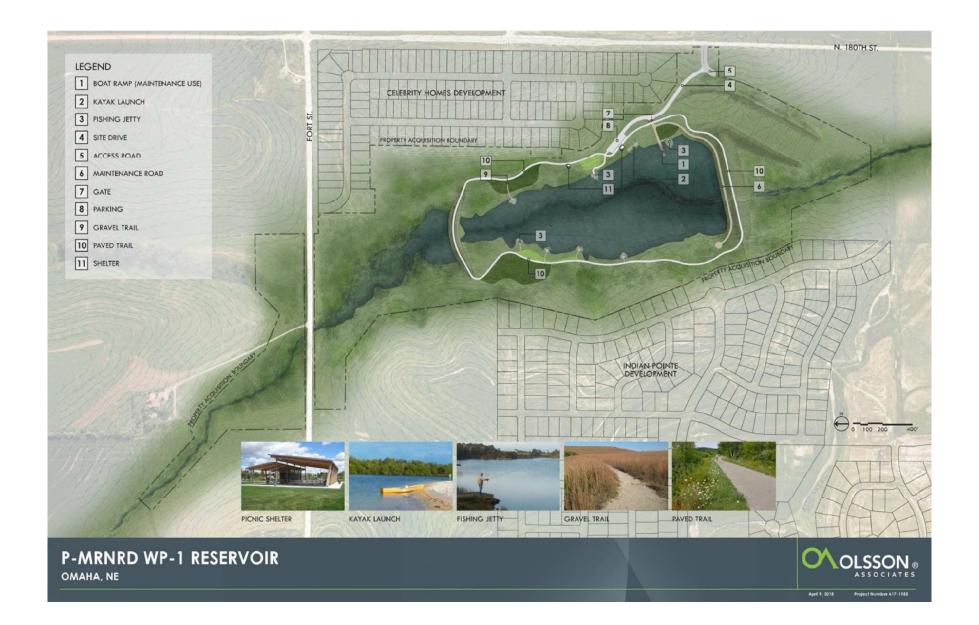

April 9, 2018 Project Number 017-1185

## KEY DAM SITE 12 HYDRAULIC DATA

1. DRAINAGE AREA 2.6 SM

- NORMAL POOL EL. 1206.0 (41 ACRES)
  AUXILLIARY SPILLWAY CREST EL. 1217.0
- 4. TOP OF DAM EL. 1222.0
- 5. 100-YEAR POOL EL. 1213.6
- 6. 500-YEAR POOL EL. 1216.3









South Access Area

## 204th Street

**Recreational Trail** 

North Water Quality Basin

Giles Road Water Quality Weir

194th Street

Remington

Giles Road Access Area

194th Street/Frontage Road

Main Dam

Bigge

**Giles Access Road** 

South Access Area Road

-





15-acre Lake 2 65-acres of Parkland 3 1.3 Miles of Hiking & Biking Trails Fishing Nodes 5 ADA Kayak/Canoe Launch 6 Picnic Area Restroom