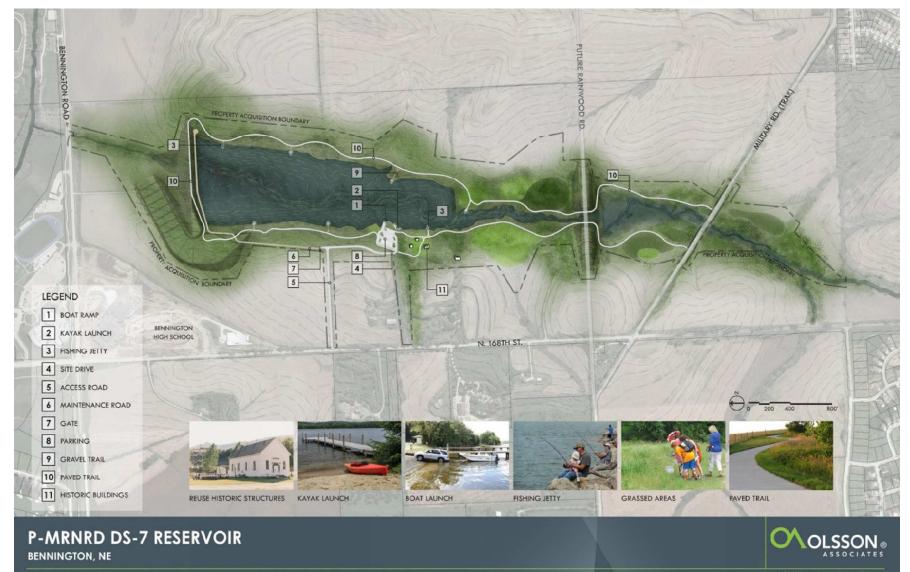

Main Dam

Bigge

**Giles Access Road** 

South Access Area Road

-

15-acre Lake 2 65-acres of Parkland 3 1.3 Miles of Hiking & Biking Trails Fishing Nodes 5 ADA Kayak/Canoe Launch 6 Picnic Area Restroom