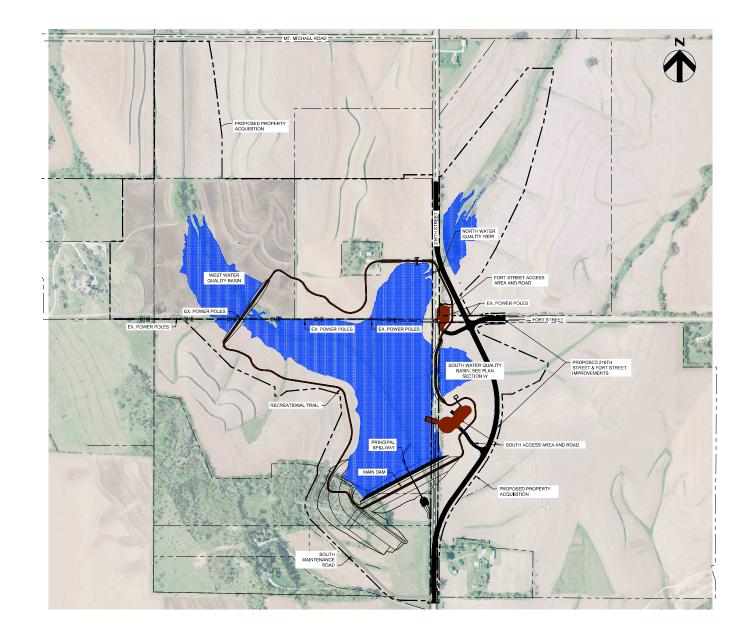

## 204th Street

**Recreational Trail** 

North Water Quality Basin

Giles Road Water Quality Weir

194th Street

Remington

Giles Road Access Area

194th Street/Frontage Road

Main Dam

Bigge

**Giles Access Road** 

South Access Area Road

-

15-acre Lake 2 65-acres of Parkland 3 1.3 Miles of Hiking & Biking Trails Fishing Nodes 5 ADA Kayak/Canoe Launch 6 Picnic Area Restroom