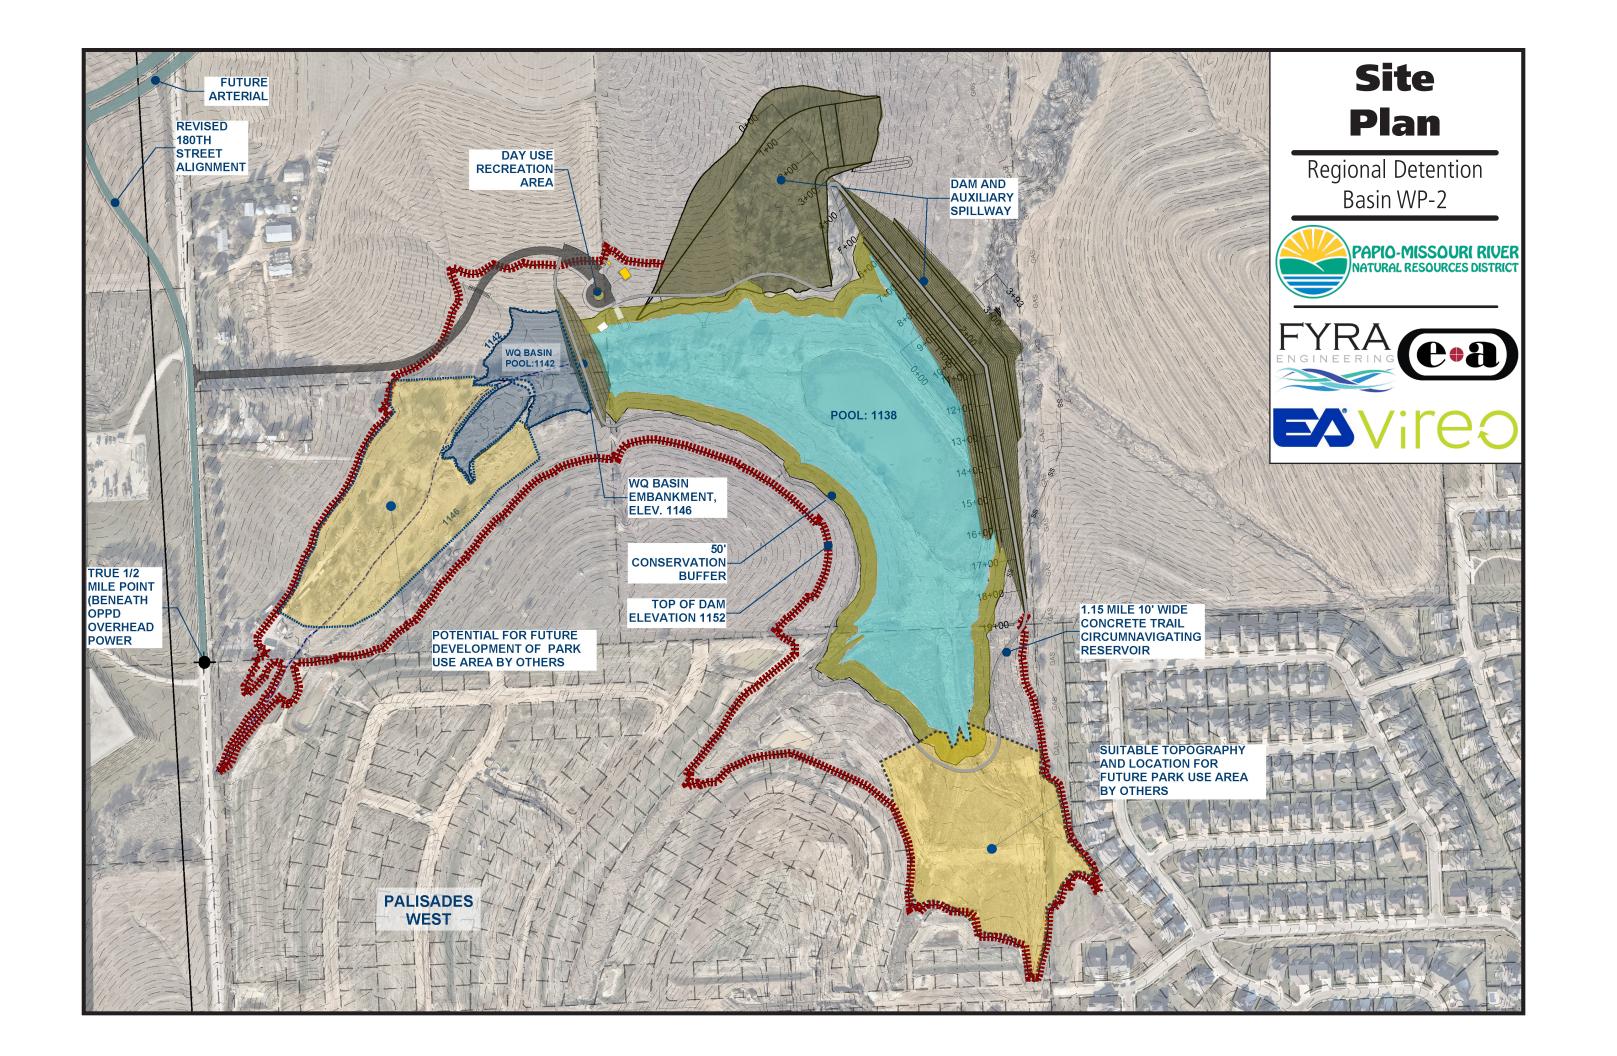

## KEY DAM SITE 12 HYDRAULIC DATA

1. DRAINAGE AREA 2.6 SM

- NORMAL POOL EL. 1206.0 (41 ACRES)
  AUXILLIARY SPILLWAY CREST EL. 1217.0
- 4. TOP OF DAM EL. 1222.0
- 5. 100-YEAR POOL EL. 1213.6
- 6. 500-YEAR POOL EL. 1216.3

South Access Area