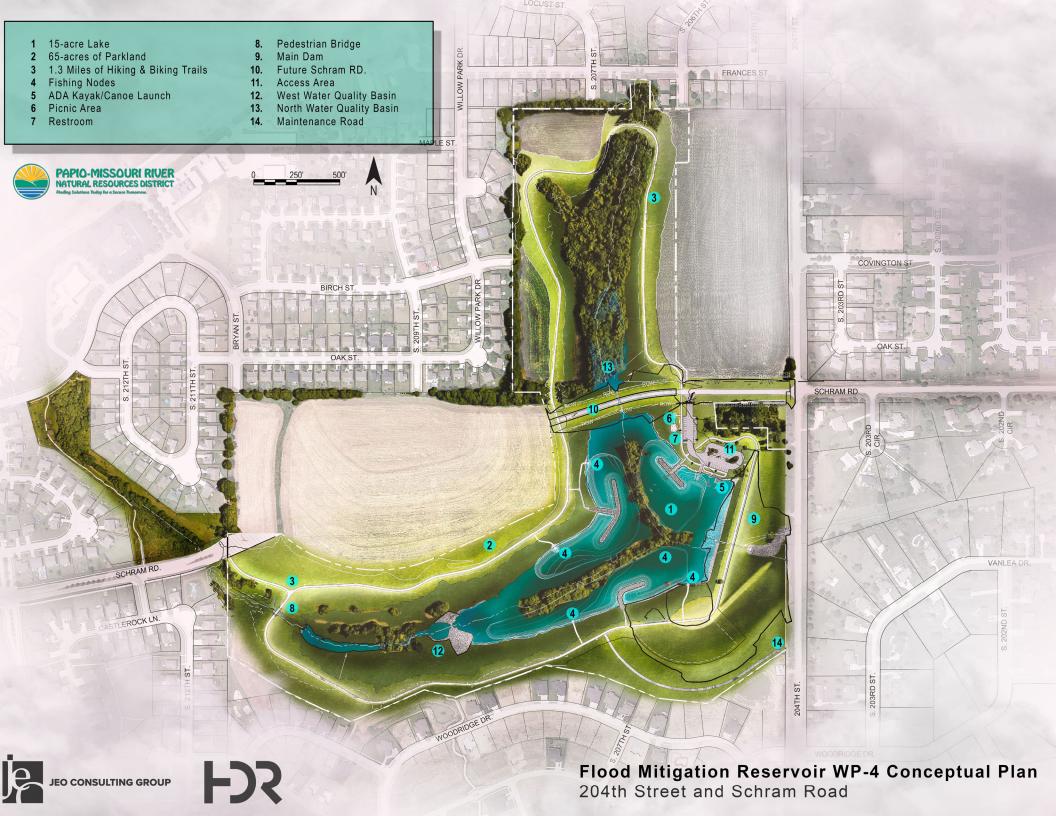

## **MEMORANDUM**

TO: Programs, Projects, and Operations Subcommittee FROM: Lori Ann Laster, Stormwater Management Engineer

SUBJECT: WP-4 Project Construction Bids

DATE: January 4, 2023

The West Papio Regional Basin 4 (WP-4) project is located at approximately 204<sup>th</sup> Street and Schram Road in Gretna. This multi-purpose project consists of the construction of a flood control reservoir, 2 water quality basins, basic recreation amenities, fisheries enhancements, sanitary sewer realignment, and improvements along the future alignment of Schram Road west of 204<sup>th</sup> Street.