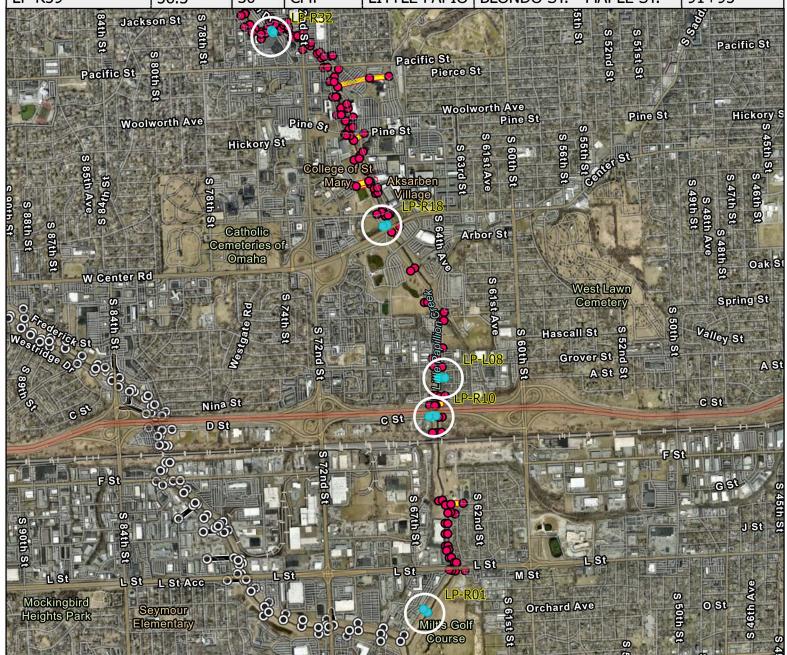

| Pipe_number | Length | Size | Туре    | CREEK        | REACH                 | STATION |
|-------------|--------|------|---------|--------------|-----------------------|---------|
| LP-R10      | 185.6  | 24"  | RCP     | LITTLE PAPIO | UPRR - GROVER ST.     | 335+60  |
| LP-L08      | 146.9  | 18"  | CMP     | LITTLE PAPIO | UPRR - GROVER ST.     | 325+70  |
| LP-R18      | 115.4  | 42"  | RCP-CMP | LITTLE PAPIO | CENTER ST PACIFIC ST. | 281+10  |
| LP-L65      | 251.3  | 36"  | RCP-CMP | LITTLE PAPIO | BLONDO ST MAPLE ST.   | 101+10  |
| LP-L46      | 53     | 12"  | CMP     | LITTLE PAPIO | HOWARD ST DODGE ST.   | 185+80  |
| LP-L42      | 138.6  | 18"  | CMP     | LITTLE PAPIO | HOWARD ST DODGE ST.   | 195+00  |
| LP-L40      | 60     | 15"  | RCP-CMP | LITTLE PAPIO | HOWARD ST DODGE ST.   | 199+70  |
| LP-R32      | 83.6   | 15"  | CMP     | LITTLE PAPIO | PACIFIC ST HOWARD ST. | 218+25  |
| LP-R01      | 134.5  | 36"  | RCP-CMP | LITTLE PAPIO | CONFLUENCE – UPRR     | 389+85  |
| LP-R59      | 56.3   | 30"  | CMP     | LITTLE PAPIO | BLONDO ST MAPLE ST.   | 91+95   |

# **Little Papio**

12/13/2023 Sheet 1 Overview

NATURAL RESOURCES DISTRICT (402) 444-6222 8901 S 154th St, Omaha, NE 68138

| Pipe_number | Length | Size | Туре    | CREEK        | REACH                 | STATION |
|-------------|--------|------|---------|--------------|-----------------------|---------|
| LP-R10      | 185.6  | 24"  | RCP     | LITTLE PAPIO | UPRR - GROVER ST.     | 335+60  |
| LP-L08      | 146.9  | 18"  | CMP     | LITTLE PAPIO | UPRR - GROVER ST.     | 325+70  |
| LP-R18      | 115.4  | 42"  | RCP-CMP | LITTLE PAPIO | CENTER ST PACIFIC ST. | 281+10  |
| LP-L65      | 251.3  | 36"  | RCP-CMP | LITTLE PAPIO | BLONDO ST MAPLE ST.   | 101+10  |
| LP-L46      | 53     | 12"  | CMP     | LITTLE PAPIO | HOWARD ST DODGE ST.   | 185+80  |
| LP-L42      | 138.6  | 18"  | СМР     | LITTLE PAPIO | HOWARD ST DODGE ST.   | 195+00  |
| LP-L40      | 60     | 15"  | RCP-CMP | LITTLE PAPIO | HOWARD ST DODGE ST.   | 199+70  |
| LP-R32      | 83.6   | 15"  | CMP     | LITTLE PAPIO | PACIFIC ST HOWARD ST. | 218+25  |
| LP-R01      | 134.5  | 36"  | RCP-CMP | LITTLE PAPIO | CONFLUENCE – UPRR     | 389+85  |
| LP-R59      | 56.3   | 30"  | СМР     | LITTLE PAPIO | BLONDO ST MAPLE ST.   | 91+95   |