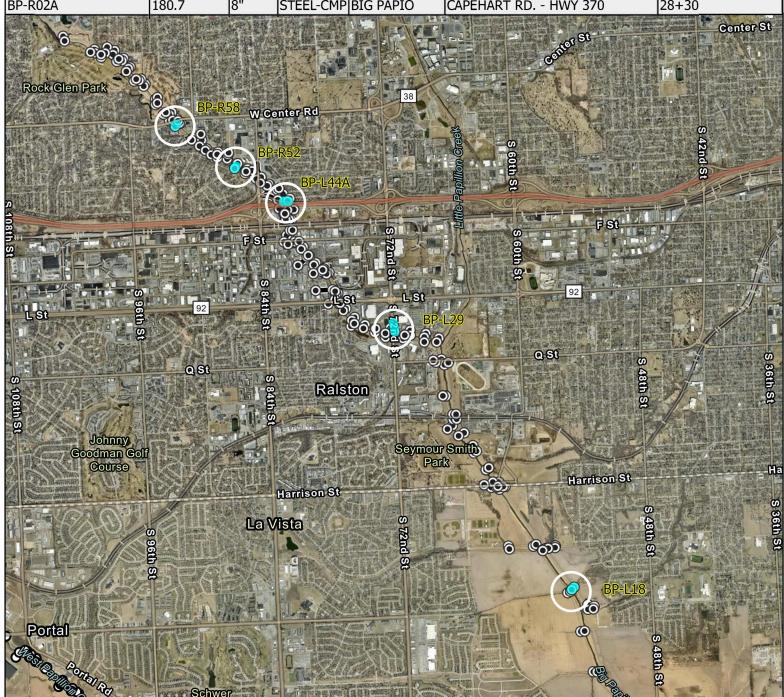

- 1. Jim Thompson, Chair
- 2. Fred Conley, Vice Chair
- 3. Patrick Bonnett
- 4. Phil Davidson
- 5. Tim McCormick
- 6. Josh Henningson, Alternate

File: 529 BP Culverts RFP 12-14-23

|                       | D' D               | Papio NR                              |                              |                       |
|-----------------------|--------------------|---------------------------------------|------------------------------|-----------------------|
|                       | Big Papio and      | Iributaries Culver                    | ts Rehabilitation Project    | 12/14/2023            |
| 1. Little Papillion ( | Creek Channel      |                                       |                              |                       |
| Pipe Number           | Station            | Size                                  | Reach                        | Owner                 |
| LP-R01                | 389+85R            | 36" RCP/CMP                           | Confluence to UPRR           |                       |
| LP-R01<br>LP-R10      | 335+60R            | 24" RCP                               | UPRR to Grover               | City of Omaha<br>NDOT |
| LP-K10                | 325+70L            | 18" CMP                               | UPRR to Grover               | Private               |
| LP-R18                | 281+10R            | 42" RCP/CMP                           |                              |                       |
|                       |                    | · · · · · · · · · · · · · · · · · · · | Center to Pacific            | City of Omaha         |
| LP-R32                | 218+25R            | 15" CMP                               | Pacific to Howard            | Private               |
| LP-L40                | 199+70L            | 15" RCP/CMP                           | Howard to Dodge              | Private               |
| LP-L42                | 195+00L            | 18" CMP                               | Howard to Dodge              | Private               |
| LP-L46                | 185+80L            | 12" CMP                               | Howard to Dodge              | Private               |
| LP-L65                | 101+10L            | 36" RCP/CMP                           | Blondo to Maple              | City of Omaha         |
| LP-R59*               | 91+95R             | 30" CMP                               | Blondo to Maple              | Papio NRD             |
| * pipe appears aba    | ndoned; as per U   | SACE guidance, Papic                  | NRD staff may fill or remove |                       |
| 2. Big Papillion Cre  | eek Levee          |                                       |                              |                       |
|                       |                    |                                       |                              |                       |
| Pipe Number           | Station            | Size                                  | Reach                        | Owner                 |
| BP-R58                | 436+45L            | 18" RCP                               | W. Center Rd. to 84th St.    | City of Omaha         |
| BP-R52                | 406+30L            | 36" RCP/CMP                           | W. Center Rd. to 84th St.    | City of Omaha         |
| BP-L44A               | 381+48L            | 36" RCP                               | 84th St. to F St.            | NDOT                  |
| BP-L29                | 474+00L            | 48" RCP/CMP                           | L St. to Q St.               | City of Omaha         |
| BP-L18                | 335+40L            | 48" CMP                               | Harrison to Cornhusker       | Papio NRD             |
| BP-L16                | 264+50L            | 72" CMP                               | Harrison to Cornhusker       | Papio NRD             |
| BP-SC-R03             | 18+32R             | 48" RCP                               | Big Elk Creek                | Papio NRD             |
| BP-L08                | 126+80L            | 36" CMP                               | 36th St. to Hwy 370          | Papio NRD             |
| BP-L06                | 113+50L            | 42" CMP                               | 36th St. to Hwy 370          | Papio NRD             |
| BP-R02A               | 28+30R             | 8" STEEL/CMP                          | Hwy 370 to Capehart Rd.      | Papio NRD             |
| 3. West Branch Pa     | pillion Creek Leve | ee                                    |                              |                       |
| Pipe Number           | Station            | Size                                  | Reach                        | Owner                 |
| WB-L19                | 220+55L            | 24" CMP                               | 72nd St. to 84th St.         | City of Papillion     |
| WB-L17                | 208+25L            | 24" RCP/CMP                           | 72nd St. to 84th St.         | City of Papillion     |
| WB-L17                | 169+35L            | 60" CMP                               | 48th St. to 72nd St.         | Papio NRD             |
|                       |                    | 54" CMP                               |                              | •                     |
| WB-R15                | 125+20R            | 54 CIVIP                              | 48th St. to 72nd St.         | Papio NRD             |
| 26323 File 529        |                    |                                       |                              |                       |

## **Little Papio**

12/13/2023 Sheet 2 Overview

| <b>Pipe Number</b> | Length | Size | Туре      | CREEK         | REACH                      | OM Station |
|--------------------|--------|------|-----------|---------------|----------------------------|------------|
| BP-L06             | 183.7  | 42"  | CMP       | BIG PAPIO     | HWY 370 - 36TH ST.         | 113+50     |
| BP-L08             | 261    | 36"  | CMP       | BIG PAPIO     | HWY 370 - 36TH ST.         | 126+80     |
| BP-L16             | 188.8  | 72"  | CMP       | BIG PAPIO     | CORNHUSKER RD HARRISON ST. | 264+50     |
| BP-L18             | 140    | 48"  | CMP       | BIG PAPIO     | CORNHUSKER RD HARRISON ST. | 335+40     |
| BP-L44A            | 223    | 36"  | RCP       | BIG PAPIO     | F ST 84TH ST.              | 381+48     |
| BP-R58             | 102.4  | 18"  | RCP       | BIG PAPIO     | 84TH ST W CENTER RD.       | 436+45     |
| BP-SC-R03          | 132.5  | 48"  | CMP       | BIG ELK CREEK | BIG ELK CREEK              | 18+32      |
| BP-R52             | 112.6  | 36"  | RCP-CMP   | BIG PAPIO     | 84TH ST W CENTER RD.       | 406+30     |
| BP-L29             | 385.4  | 48"  | RCP-CMP   | BIG PAPIO     | Q ST L ST.                 | 474+00     |
| BP-R02A            | 180.7  | 8"   | STEEL-CMP | BIG PAPIO     | CAPEHART RD HWY 370        | 28+30      |

## Big Papio 12/13/2023 Sheet 2

Overview

0 2,000 4,000 8,000 US Feet

| <b>Pipe Number</b>                                                                                                                                                                                                                                                                                                                                                                                                                                                                                                                                                                                                                                                                                                                                                                                                                                                                                                                                                                                                                                                                                                                                                                                                                                                                                                                                                                                                                                                                                                                                                                                                                                                                                                                                                                                                                                                                                                                                                                                                                                                                                                             | Length                                                                                                                                                                                                                                                                                                                                                                                                                                                                                                                                                                                                                                                                                                                                                                                                                                                                                                                                                                                                                                                                                                                                                                                                                                                                                                                                                                                                                                                                                                                                                                                                                                                                                                                                                                                                                                                                                                                                                                                                                                                                                                                         | Size                                                                                                                                                                                                                                                                                                                                                                                                                                                                                                                                                                                                                                                                                                                                                                                                                                                                                                                                                                                                                                                                                                                                                                                                                                                                                                                                                                                                                                                                                                                                                                                                                                                                                                                                                                                                                                                                                                                                                                                                                                                                                                                           | Type                                                           | CREEK       | REACH            | <b>Station</b>                     |
|--------------------------------------------------------------------------------------------------------------------------------------------------------------------------------------------------------------------------------------------------------------------------------------------------------------------------------------------------------------------------------------------------------------------------------------------------------------------------------------------------------------------------------------------------------------------------------------------------------------------------------------------------------------------------------------------------------------------------------------------------------------------------------------------------------------------------------------------------------------------------------------------------------------------------------------------------------------------------------------------------------------------------------------------------------------------------------------------------------------------------------------------------------------------------------------------------------------------------------------------------------------------------------------------------------------------------------------------------------------------------------------------------------------------------------------------------------------------------------------------------------------------------------------------------------------------------------------------------------------------------------------------------------------------------------------------------------------------------------------------------------------------------------------------------------------------------------------------------------------------------------------------------------------------------------------------------------------------------------------------------------------------------------------------------------------------------------------------------------------------------------|--------------------------------------------------------------------------------------------------------------------------------------------------------------------------------------------------------------------------------------------------------------------------------------------------------------------------------------------------------------------------------------------------------------------------------------------------------------------------------------------------------------------------------------------------------------------------------------------------------------------------------------------------------------------------------------------------------------------------------------------------------------------------------------------------------------------------------------------------------------------------------------------------------------------------------------------------------------------------------------------------------------------------------------------------------------------------------------------------------------------------------------------------------------------------------------------------------------------------------------------------------------------------------------------------------------------------------------------------------------------------------------------------------------------------------------------------------------------------------------------------------------------------------------------------------------------------------------------------------------------------------------------------------------------------------------------------------------------------------------------------------------------------------------------------------------------------------------------------------------------------------------------------------------------------------------------------------------------------------------------------------------------------------------------------------------------------------------------------------------------------------|--------------------------------------------------------------------------------------------------------------------------------------------------------------------------------------------------------------------------------------------------------------------------------------------------------------------------------------------------------------------------------------------------------------------------------------------------------------------------------------------------------------------------------------------------------------------------------------------------------------------------------------------------------------------------------------------------------------------------------------------------------------------------------------------------------------------------------------------------------------------------------------------------------------------------------------------------------------------------------------------------------------------------------------------------------------------------------------------------------------------------------------------------------------------------------------------------------------------------------------------------------------------------------------------------------------------------------------------------------------------------------------------------------------------------------------------------------------------------------------------------------------------------------------------------------------------------------------------------------------------------------------------------------------------------------------------------------------------------------------------------------------------------------------------------------------------------------------------------------------------------------------------------------------------------------------------------------------------------------------------------------------------------------------------------------------------------------------------------------------------------------|----------------------------------------------------------------|-------------|------------------|------------------------------------|
| WB-L17                                                                                                                                                                                                                                                                                                                                                                                                                                                                                                                                                                                                                                                                                                                                                                                                                                                                                                                                                                                                                                                                                                                                                                                                                                                                                                                                                                                                                                                                                                                                                                                                                                                                                                                                                                                                                                                                                                                                                                                                                                                                                                                         | 157                                                                                                                                                                                                                                                                                                                                                                                                                                                                                                                                                                                                                                                                                                                                                                                                                                                                                                                                                                                                                                                                                                                                                                                                                                                                                                                                                                                                                                                                                                                                                                                                                                                                                                                                                                                                                                                                                                                                                                                                                                                                                                                            | 24"                                                                                                                                                                                                                                                                                                                                                                                                                                                                                                                                                                                                                                                                                                                                                                                                                                                                                                                                                                                                                                                                                                                                                                                                                                                                                                                                                                                                                                                                                                                                                                                                                                                                                                                                                                                                                                                                                                                                                                                                                                                                                                                            | RCP-CMP                                                        | WEST BRANCH | 72ND ST 84TH ST. | 208+25                             |
| WB-L14                                                                                                                                                                                                                                                                                                                                                                                                                                                                                                                                                                                                                                                                                                                                                                                                                                                                                                                                                                                                                                                                                                                                                                                                                                                                                                                                                                                                                                                                                                                                                                                                                                                                                                                                                                                                                                                                                                                                                                                                                                                                                                                         | 149.8                                                                                                                                                                                                                                                                                                                                                                                                                                                                                                                                                                                                                                                                                                                                                                                                                                                                                                                                                                                                                                                                                                                                                                                                                                                                                                                                                                                                                                                                                                                                                                                                                                                                                                                                                                                                                                                                                                                                                                                                                                                                                                                          | 60"                                                                                                                                                                                                                                                                                                                                                                                                                                                                                                                                                                                                                                                                                                                                                                                                                                                                                                                                                                                                                                                                                                                                                                                                                                                                                                                                                                                                                                                                                                                                                                                                                                                                                                                                                                                                                                                                                                                                                                                                                                                                                                                            | CMP                                                            | WEST BRANCH | 48TH ST 72ND ST. | 169+35                             |
| WB-L19                                                                                                                                                                                                                                                                                                                                                                                                                                                                                                                                                                                                                                                                                                                                                                                                                                                                                                                                                                                                                                                                                                                                                                                                                                                                                                                                                                                                                                                                                                                                                                                                                                                                                                                                                                                                                                                                                                                                                                                                                                                                                                                         | 112                                                                                                                                                                                                                                                                                                                                                                                                                                                                                                                                                                                                                                                                                                                                                                                                                                                                                                                                                                                                                                                                                                                                                                                                                                                                                                                                                                                                                                                                                                                                                                                                                                                                                                                                                                                                                                                                                                                                                                                                                                                                                                                            | 24"                                                                                                                                                                                                                                                                                                                                                                                                                                                                                                                                                                                                                                                                                                                                                                                                                                                                                                                                                                                                                                                                                                                                                                                                                                                                                                                                                                                                                                                                                                                                                                                                                                                                                                                                                                                                                                                                                                                                                                                                                                                                                                                            | CMP                                                            | WEST BRANCH | 72ND ST 84TH ST. | 220+55                             |
| WB-R15                                                                                                                                                                                                                                                                                                                                                                                                                                                                                                                                                                                                                                                                                                                                                                                                                                                                                                                                                                                                                                                                                                                                                                                                                                                                                                                                                                                                                                                                                                                                                                                                                                                                                                                                                                                                                                                                                                                                                                                                                                                                                                                         | 169.9                                                                                                                                                                                                                                                                                                                                                                                                                                                                                                                                                                                                                                                                                                                                                                                                                                                                                                                                                                                                                                                                                                                                                                                                                                                                                                                                                                                                                                                                                                                                                                                                                                                                                                                                                                                                                                                                                                                                                                                                                                                                                                                          | 54"                                                                                                                                                                                                                                                                                                                                                                                                                                                                                                                                                                                                                                                                                                                                                                                                                                                                                                                                                                                                                                                                                                                                                                                                                                                                                                                                                                                                                                                                                                                                                                                                                                                                                                                                                                                                                                                                                                                                                                                                                                                                                                                            | CMP                                                            | WEST BRANCH | 48TH ST 72ND ST. | 125+20                             |
|                                                                                                                                                                                                                                                                                                                                                                                                                                                                                                                                                                                                                                                                                                                                                                                                                                                                                                                                                                                                                                                                                                                                                                                                                                                                                                                                                                                                                                                                                                                                                                                                                                                                                                                                                                                                                                                                                                                                                                                                                                                                                                                                | Park                                                                                                                                                                                                                                                                                                                                                                                                                                                                                                                                                                                                                                                                                                                                                                                                                                                                                                                                                                                                                                                                                                                                                                                                                                                                                                                                                                                                                                                                                                                                                                                                                                                                                                                                                                                                                                                                                                                                                                                                                                                                                                                           | The state of the s | 133 B. S.                                                      | Server erre | Clear Creek St   | No.                                |
| Shannon Rd  Ay eye L  F 7th St  E 6t  N Meadle St  R 2nd St  Papillion WB-19  E Lincoln St  St St  S Washington St  S Washington St  Rd  S Washington St  S Washington S Washingt | Have recorded to the state of t | n Pkwy Lafayette Dr                                                                                                                                                                                                                                                                                                                                                                                                                                                                                                                                                                                                                                                                                                                                                                                                                                                                                                                                                                                                                                                                                                                                                                                                                                                                                                                                                                                                                                                                                                                                                                                                                                                                                                                                                                                                                                                                                                                                                                                                                                                                                                            | S 72 nd St.  S 72 nd St.  Patricia Dr  Patricia Dr  On May 370 |             | Begle Ridge Park | In poombron  Castle Pine Dr  S-R15 |