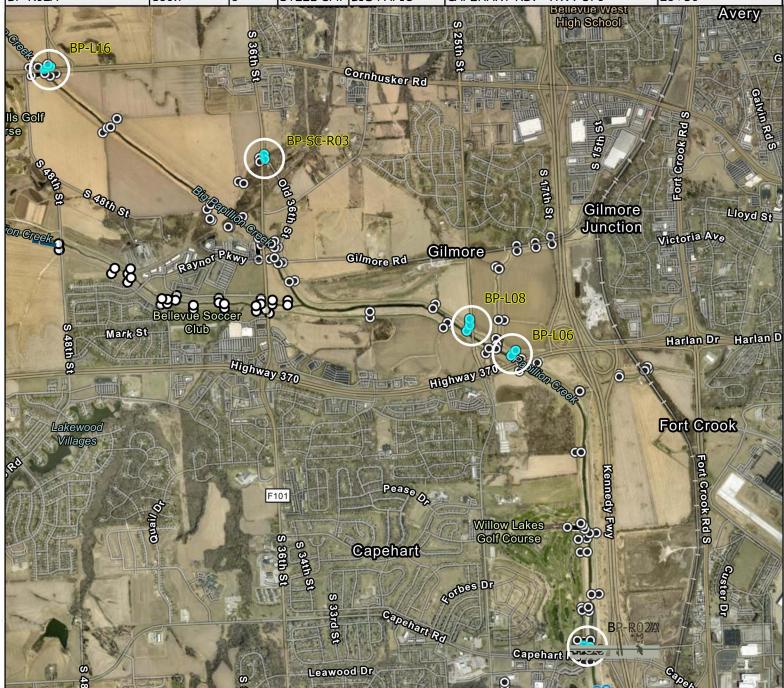

- 1. Jim Thompson, Chair
- 2. Fred Conley, Vice Chair
- 3. Patrick Bonnett
- 4. Phil Davidson
- 5. Tim McCormick
- 6. Josh Henningson, Alternate

File: 529 BP Culverts RFP 12-14-23

|                       | D' D               | Papio NR                              |                              |                       |
|-----------------------|--------------------|---------------------------------------|------------------------------|-----------------------|
|                       | Big Papio and      | Iributaries Culver                    | ts Rehabilitation Project    | 12/14/2023            |
| 1. Little Papillion ( | Creek Channel      |                                       |                              |                       |
| Pipe Number           | Station            | Size                                  | Reach                        | Owner                 |
| LP-R01                | 389+85R            | 36" RCP/CMP                           | Confluence to UPRR           |                       |
| LP-R01<br>LP-R10      | 335+60R            | 24" RCP                               | UPRR to Grover               | City of Omaha<br>NDOT |
| LP-K10                | 325+70L            | 18" CMP                               | UPRR to Grover               | Private               |
| LP-R18                | 281+10R            | 42" RCP/CMP                           |                              |                       |
|                       |                    | · · · · · · · · · · · · · · · · · · · | Center to Pacific            | City of Omaha         |
| LP-R32                | 218+25R            | 15" CMP                               | Pacific to Howard            | Private               |
| LP-L40                | 199+70L            | 15" RCP/CMP                           | Howard to Dodge              | Private               |
| LP-L42                | 195+00L            | 18" CMP                               | Howard to Dodge              | Private               |
| LP-L46                | 185+80L            | 12" CMP                               | Howard to Dodge              | Private               |
| LP-L65                | 101+10L            | 36" RCP/CMP                           | Blondo to Maple              | City of Omaha         |
| LP-R59*               | 91+95R             | 30" CMP                               | Blondo to Maple              | Papio NRD             |
| * pipe appears aba    | ndoned; as per U   | SACE guidance, Papic                  | NRD staff may fill or remove |                       |
| 2. Big Papillion Cre  | eek Levee          |                                       |                              |                       |
|                       |                    |                                       |                              |                       |
| Pipe Number           | Station            | Size                                  | Reach                        | Owner                 |
| BP-R58                | 436+45L            | 18" RCP                               | W. Center Rd. to 84th St.    | City of Omaha         |
| BP-R52                | 406+30L            | 36" RCP/CMP                           | W. Center Rd. to 84th St.    | City of Omaha         |
| BP-L44A               | 381+48L            | 36" RCP                               | 84th St. to F St.            | NDOT                  |
| BP-L29                | 474+00L            | 48" RCP/CMP                           | L St. to Q St.               | City of Omaha         |
| BP-L18                | 335+40L            | 48" CMP                               | Harrison to Cornhusker       | Papio NRD             |
| BP-L16                | 264+50L            | 72" CMP                               | Harrison to Cornhusker       | Papio NRD             |
| BP-SC-R03             | 18+32R             | 48" RCP                               | Big Elk Creek                | Papio NRD             |
| BP-L08                | 126+80L            | 36" CMP                               | 36th St. to Hwy 370          | Papio NRD             |
| BP-L06                | 113+50L            | 42" CMP                               | 36th St. to Hwy 370          | Papio NRD             |
| BP-R02A               | 28+30R             | 8" STEEL/CMP                          | Hwy 370 to Capehart Rd.      | Papio NRD             |
| 3. West Branch Pa     | pillion Creek Leve | ee                                    |                              |                       |
| Pipe Number           | Station            | Size                                  | Reach                        | Owner                 |
| WB-L19                | 220+55L            | 24" CMP                               | 72nd St. to 84th St.         | City of Papillion     |
| WB-L17                | 208+25L            | 24" RCP/CMP                           | 72nd St. to 84th St.         | City of Papillion     |
| WB-L17                | 169+35L            | 60" CMP                               | 48th St. to 72nd St.         | Papio NRD             |
|                       |                    | 54" CMP                               |                              | •                     |
| WB-R15                | 125+20R            | 54 CIVIP                              | 48th St. to 72nd St.         | Papio NRD             |
| 26323 File 529        |                    |                                       |                              |                       |

## **Little Papio**

12/13/2023 Sheet 2 Overview

| <b>Pipe Number</b> | Length | Size | Туре      | CREEK         | REACH                      | OM Station |
|--------------------|--------|------|-----------|---------------|----------------------------|------------|
| BP-L06             | 183.7  | 42"  | CMP       | BIG PAPIO     | HWY 370 - 36TH ST.         | 113+50     |
| BP-L08             | 261    | 36"  | CMP       | BIG PAPIO     | HWY 370 - 36TH ST.         | 126+80     |
| BP-L16             | 188.8  | 72"  | CMP       | BIG PAPIO     | CORNHUSKER RD HARRISON ST. | 264+50     |
| BP-L18             | 140    | 48"  | CMP       | BIG PAPIO     | CORNHUSKER RD HARRISON ST. | 335+40     |
| BP-L44A            | 223    | 36"  | RCP       | BIG PAPIO     | F ST 84TH ST.              | 381+48     |
| BP-R58             | 102.4  | 18"  | RCP       | BIG PAPIO     | 84TH ST W CENTER RD.       | 436+45     |
| BP-SC-R03          | 132.5  | 48"  | CMP       | BIG ELK CREEK | BIG ELK CREEK              | 18+32      |
| BP-R52             | 112.6  | 36"  | RCP-CMP   | BIG PAPIO     | 84TH ST W CENTER RD.       | 406+30     |
| BP-L29             | 385.4  | 48"  | RCP-CMP   | BIG PAPIO     | Q ST L ST.                 | 474+00     |
| BP-R02A            | 180.7  | 8"   | STEEL-CMP | BIG PAPIO     | CAPEHART RD HWY 370        | 28+30      |

Big Papio 12/13/2023 Sheet 1 Overview

| 0 1,250 2,500 5,000 US Feet

| Length                                   | Size                                                                   | Туре                                                                                                          | CREEK                                                                                                                                    | REACH                                                                                                                                                                                                                                            | <b>OM Station</b>                                                                                                                                                                                                                                                                                                                                                                                                                                 |
|------------------------------------------|------------------------------------------------------------------------|---------------------------------------------------------------------------------------------------------------|------------------------------------------------------------------------------------------------------------------------------------------|--------------------------------------------------------------------------------------------------------------------------------------------------------------------------------------------------------------------------------------------------|---------------------------------------------------------------------------------------------------------------------------------------------------------------------------------------------------------------------------------------------------------------------------------------------------------------------------------------------------------------------------------------------------------------------------------------------------|
| 183.7                                    | 42"                                                                    | CMP                                                                                                           | BIG PAPIO                                                                                                                                | HWY 370 - 36TH ST.                                                                                                                                                                                                                               | 113+50                                                                                                                                                                                                                                                                                                                                                                                                                                            |
| 261                                      | 36"                                                                    | CMP                                                                                                           | BIG PAPIO                                                                                                                                | HWY 370 - 36TH ST.                                                                                                                                                                                                                               | 126+80                                                                                                                                                                                                                                                                                                                                                                                                                                            |
| 188.8                                    | 72"                                                                    | CMP                                                                                                           | BIG PAPIO                                                                                                                                | CORNHUSKER RD HARRISON ST.                                                                                                                                                                                                                       | 264+50                                                                                                                                                                                                                                                                                                                                                                                                                                            |
| L <b>4</b> 0                             | 48"                                                                    | CMP                                                                                                           | BIG PAPIO                                                                                                                                | CORNHUSKER RD HARRISON ST.                                                                                                                                                                                                                       | 335+40                                                                                                                                                                                                                                                                                                                                                                                                                                            |
| 223                                      | 36"                                                                    | RCP                                                                                                           | BIG PAPIO                                                                                                                                | F ST 84TH ST.                                                                                                                                                                                                                                    | 381+48                                                                                                                                                                                                                                                                                                                                                                                                                                            |
| 102.4                                    | 18"                                                                    | RCP                                                                                                           | BIG PAPIO                                                                                                                                | 84TH ST W CENTER RD.                                                                                                                                                                                                                             | 436+45                                                                                                                                                                                                                                                                                                                                                                                                                                            |
| 132.5                                    | 48"                                                                    | CMP                                                                                                           | BIG ELK CREEK                                                                                                                            | BIG ELK CREEK                                                                                                                                                                                                                                    | 18+32                                                                                                                                                                                                                                                                                                                                                                                                                                             |
| 112.6                                    | 36"                                                                    | RCP-CMP                                                                                                       | BIG PAPIO                                                                                                                                | 84TH ST W CENTER RD.                                                                                                                                                                                                                             | 406+30                                                                                                                                                                                                                                                                                                                                                                                                                                            |
| 385.4                                    | 48"                                                                    | RCP-CMP                                                                                                       | BIG PAPIO                                                                                                                                | Q ST L ST.                                                                                                                                                                                                                                       | 474+00                                                                                                                                                                                                                                                                                                                                                                                                                                            |
| 180.7                                    | 8"                                                                     | STEEL-CMP                                                                                                     | BIG PAPIO                                                                                                                                | CAPEHART RD HWY 370                                                                                                                                                                                                                              | 28+30                                                                                                                                                                                                                                                                                                                                                                                                                                             |
| 10 10 10 10 10 10 10 10 10 10 10 10 10 1 | 83.7<br>61<br>88.8<br>40<br>23<br>02.4<br>32.5<br>12.6<br>85.4<br>80.7 | 83.7 42"<br>61 36"<br>88.8 72"<br>40 48"<br>23 36"<br>02.4 18"<br>32.5 48"<br>12.6 36"<br>85.4 48"<br>80.7 8" | 83.7 42" CMP 61 36" CMP 88.8 72" CMP 40 48" CMP 23 36" RCP 02.4 18" RCP 32.5 48" CMP 12.6 36" RCP-CMP 85.4 48" RCP-CMP 80.7 8" STEEL-CMP | 83.7 42" CMP BIG PAPIO 61 36" CMP BIG PAPIO 88.8 72" CMP BIG PAPIO 40 48" CMP BIG PAPIO 23 36" RCP BIG PAPIO 02.4 18" RCP BIG PAPIO 32.5 48" CMP BIG ELK CREEK 12.6 36" RCP-CMP BIG PAPIO 85.4 48" RCP-CMP BIG PAPIO 80.7 8" STEEL-CMP BIG PAPIO | 83.7 42" CMP BIG PAPIO HWY 370 - 36TH ST. 61 36" CMP BIG PAPIO HWY 370 - 36TH ST. 88.8 72" CMP BIG PAPIO CORNHUSKER RD HARRISON ST. 40 48" CMP BIG PAPIO CORNHUSKER RD HARRISON ST. 23 36" RCP BIG PAPIO F ST 84TH ST. 02.4 18" RCP BIG PAPIO 84TH ST W CENTER RD. 32.5 48" CMP BIG ELK CREEK BIG ELK CREEK 12.6 36" RCP-CMP BIG PAPIO 84TH ST W CENTER RD. 85.4 48" RCP-CMP BIG PAPIO Q ST L ST. 80.7 8" STEEL-CMP BIG PAPIO CAPEHART RD HWY 370 |